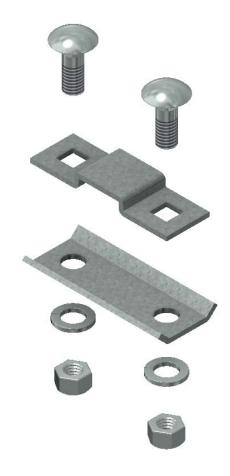

## Splice Kit

| Part Number | Description                                     |
|-------------|-------------------------------------------------|
| CM 801-SP   | Mega Snake Splice Kit (2 splice plates per kit) |

Splice kit maintains a continuous electrical and mechanical bond throughout the Mega Snake system.

Snake Tray\* products are covered by one or more of the following patents: #6637704, #6637165, #6463704, #6460812, #6449912, #6361000, #6347493, #6019323, #6347493, #6449912, #6460812, #5953870, #5839702, #6926236, #7168212, #7959019. Foreign Patents: Australia #737813, #748160, #749488, #776643, #776644. Canada #2251732, #2319624, #2303081, #2396792. Japan #3723224. Mexico #204995, #229386, #220889. Europe #1012938, 1012937. Other Patents Pending.