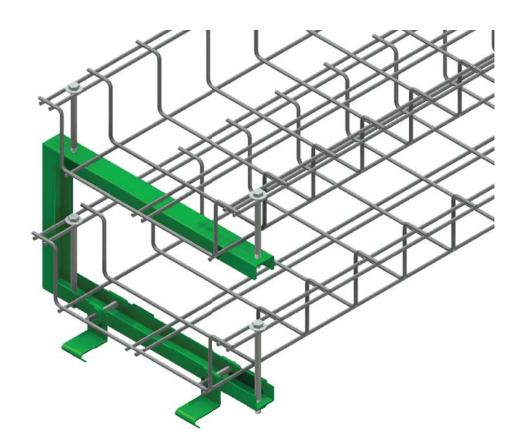

## **Double Wall Bracket**

Made in the USA

| Part Number        | Description             |
|--------------------|-------------------------|
| CM 801-X-X-WB-D-OU | Over/Under Wall Bracket |

Configurations to accommodate different trays on top and bottom available.

X DENOTES TRAY SIZE (DEPTH AND WIDTH)

Snake Tray<sup>®</sup> products are covered by one or more of the following patents: #6637704, #6637165, #6463704, #6460812, #6449912, #6361000, #6347493, #6019323, #6347493, #6449912, #6460812, #5953870, #5839702, #6926236, #7168212, #7959019. Foreign Patents: Australia #737813, #748160, #749488, #776643, #776644. Canada #2251732, #2319624, #2303081, #2396792. Japan #3723224. Mexico #204995, #229386, #220889. Europe #1012938, 1012937. Other Patents Pending.