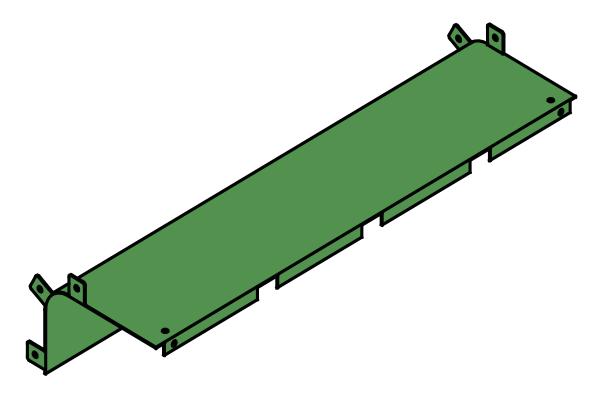

## **Cable Drop Out**

| Part Number  | Description               |
|--------------|---------------------------|
| CM 801-TO-12 | 12" End Mounted Waterfall |
| CM 801-TO-18 | 18" End Mounted Waterfall |
| CM 801-TO-24 | 24" End Mounted Waterfall |