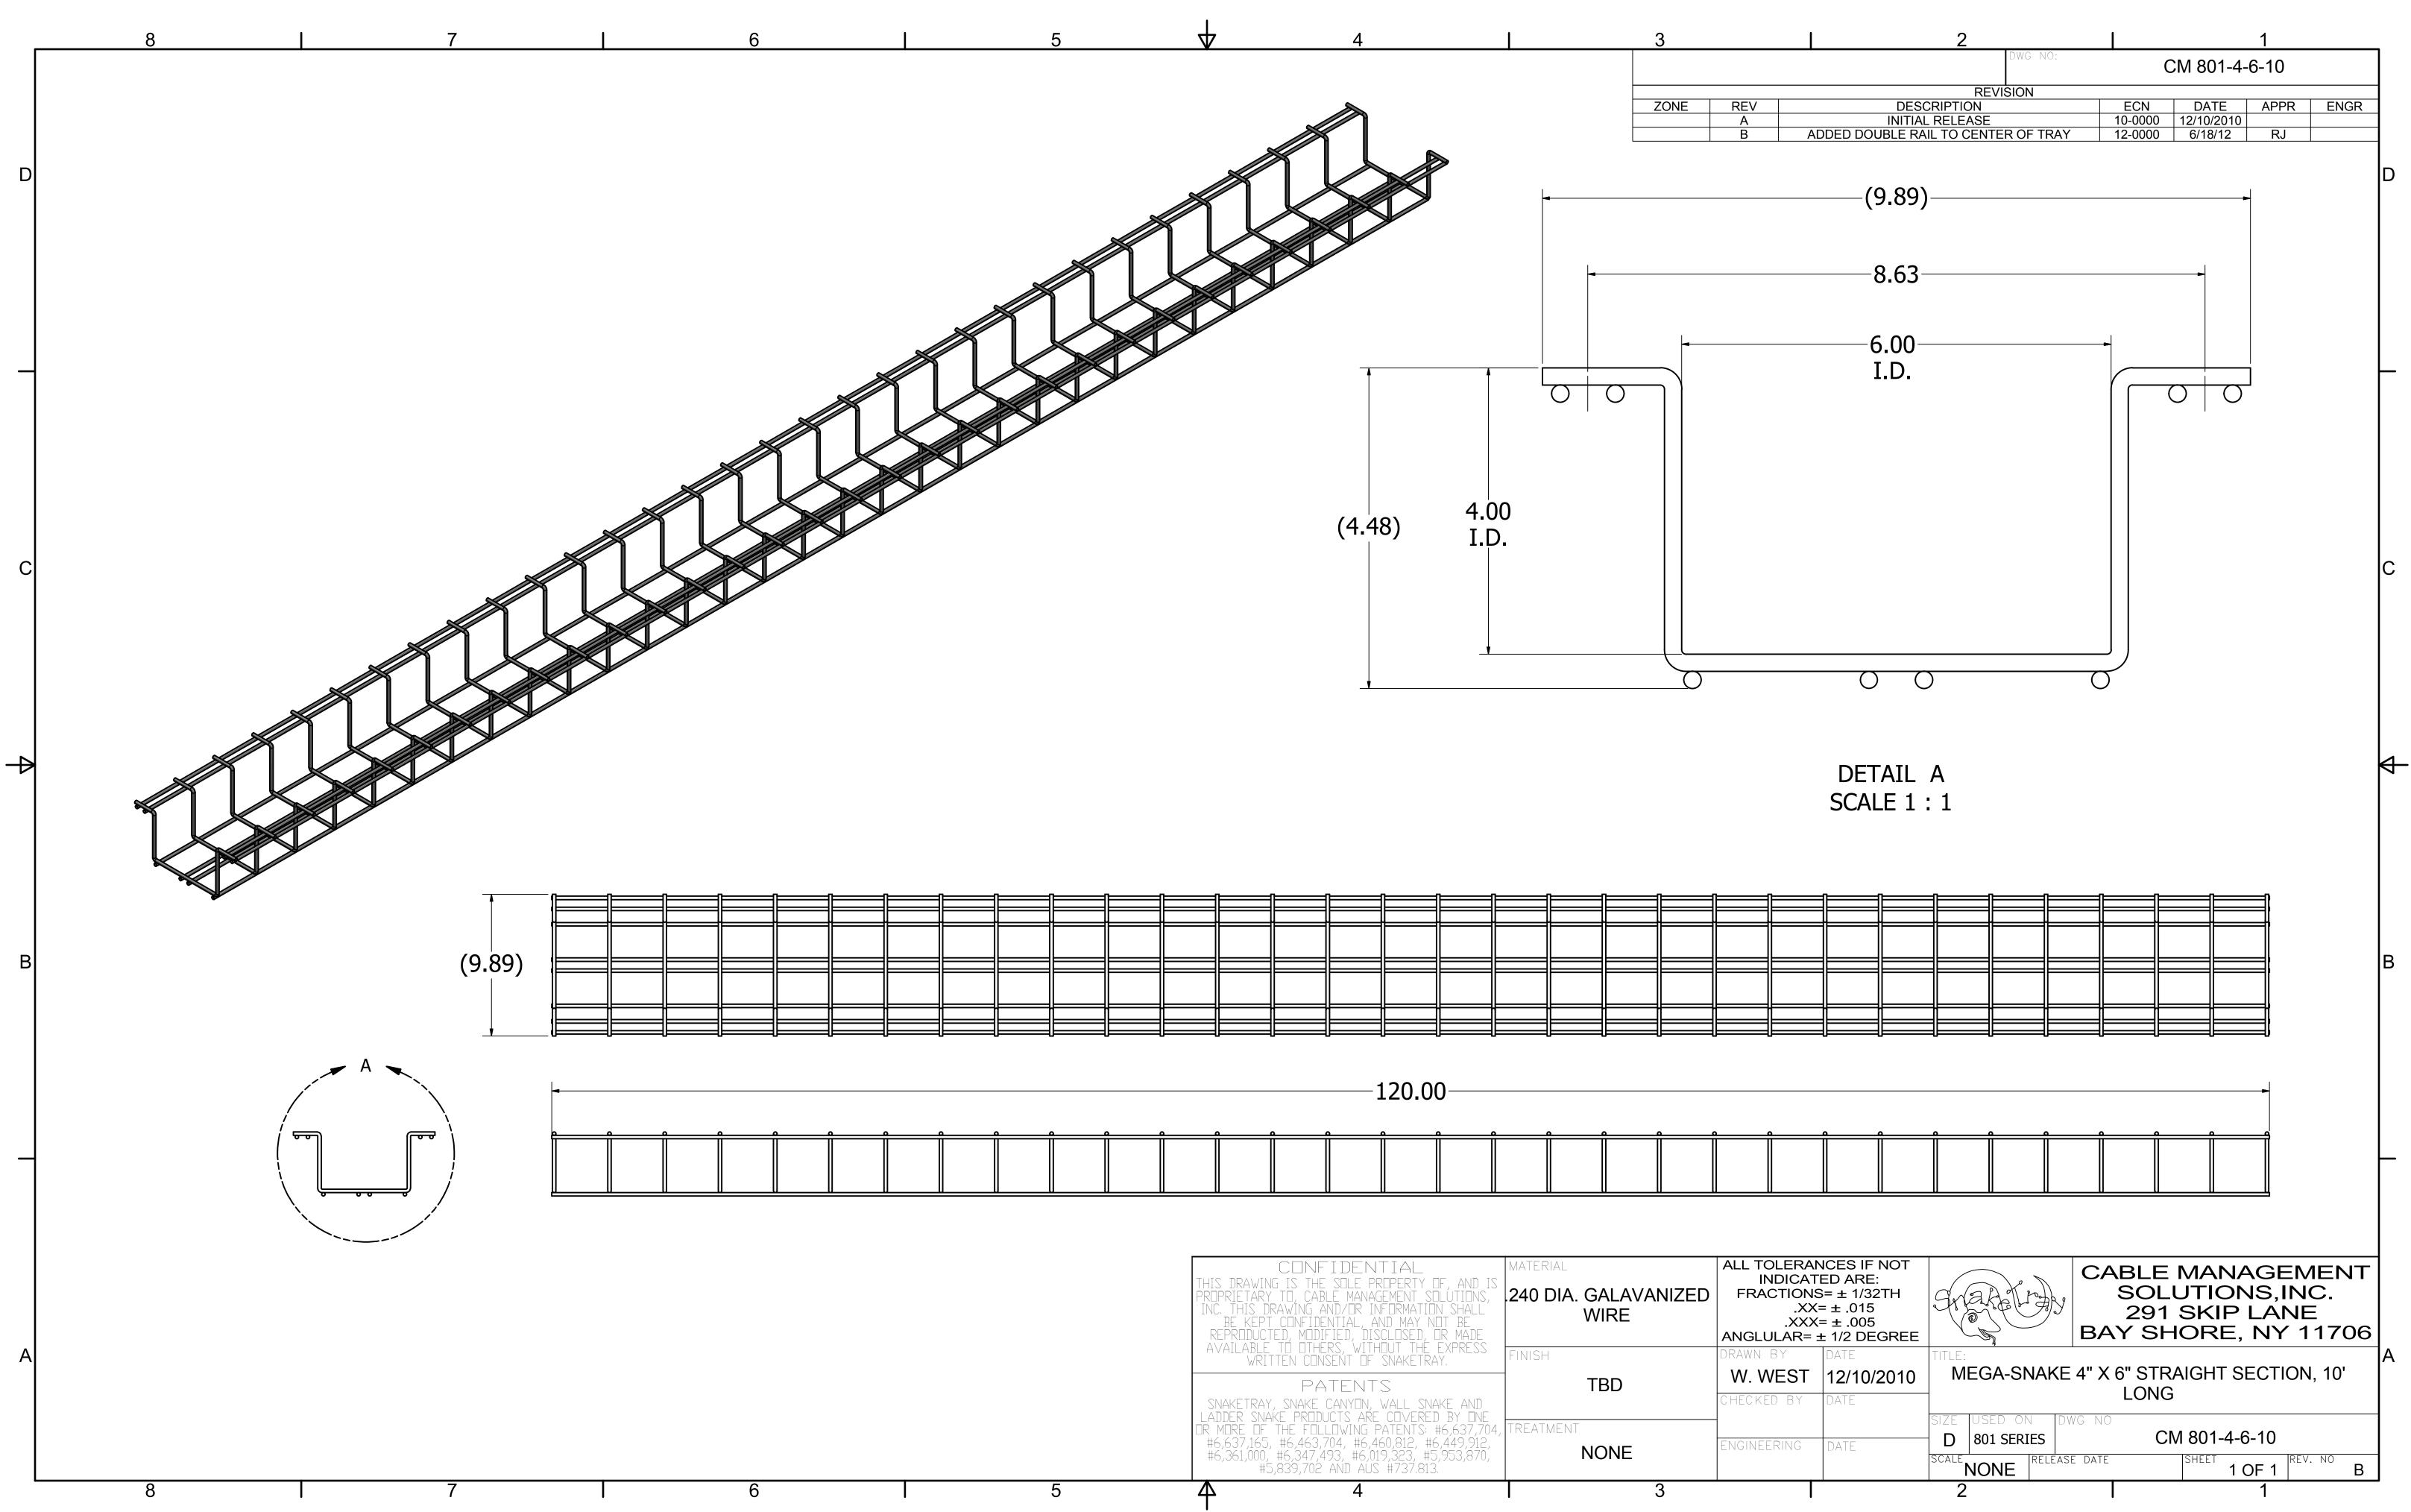

| CONFIDENTIAL                                                                                                                                                                                                                                                               | MATERIAL                      | ALL TOLE                                |
|----------------------------------------------------------------------------------------------------------------------------------------------------------------------------------------------------------------------------------------------------------------------------|-------------------------------|-----------------------------------------|
| THIS DRAWING IS THE SOLE PROPERTY OF, AND IS<br>PROPRIETARY TO, CABLE MANAGEMENT SOLUTIONS,<br>INC. THIS DRAWING AND/OR INFORMATION SHALL<br>BE KEPT CONFIDENTIAL, AND MAY NOT BE<br>REPRODUCTED, MODIFIED, DISCLOSED, OR MADE<br>AVAILABLE TO OTHERS, WITHOUT THE EXPRESS | .240 DIA. GALAVANIZED<br>WIRE | FRACTI<br>.:<br>ANGLULA                 |
| WRITTEN CONSENT OF SNAKETRAY.<br>PATENTS<br>SNAKETRAY, SNAKE CANYON, WALL SNAKE AND                                                                                                                                                                                        | FINISH                        | drawn by<br><b>W. WE</b> S<br>Checked e |
| LADDER SNAKE PRODUCTS ARE COVERED BY ONE                                                                                                                                                                                                                                   | TREATMENT<br>NONE             | Engineerin                              |
| <u></u> 4                                                                                                                                                                                                                                                                  | 3                             |                                         |