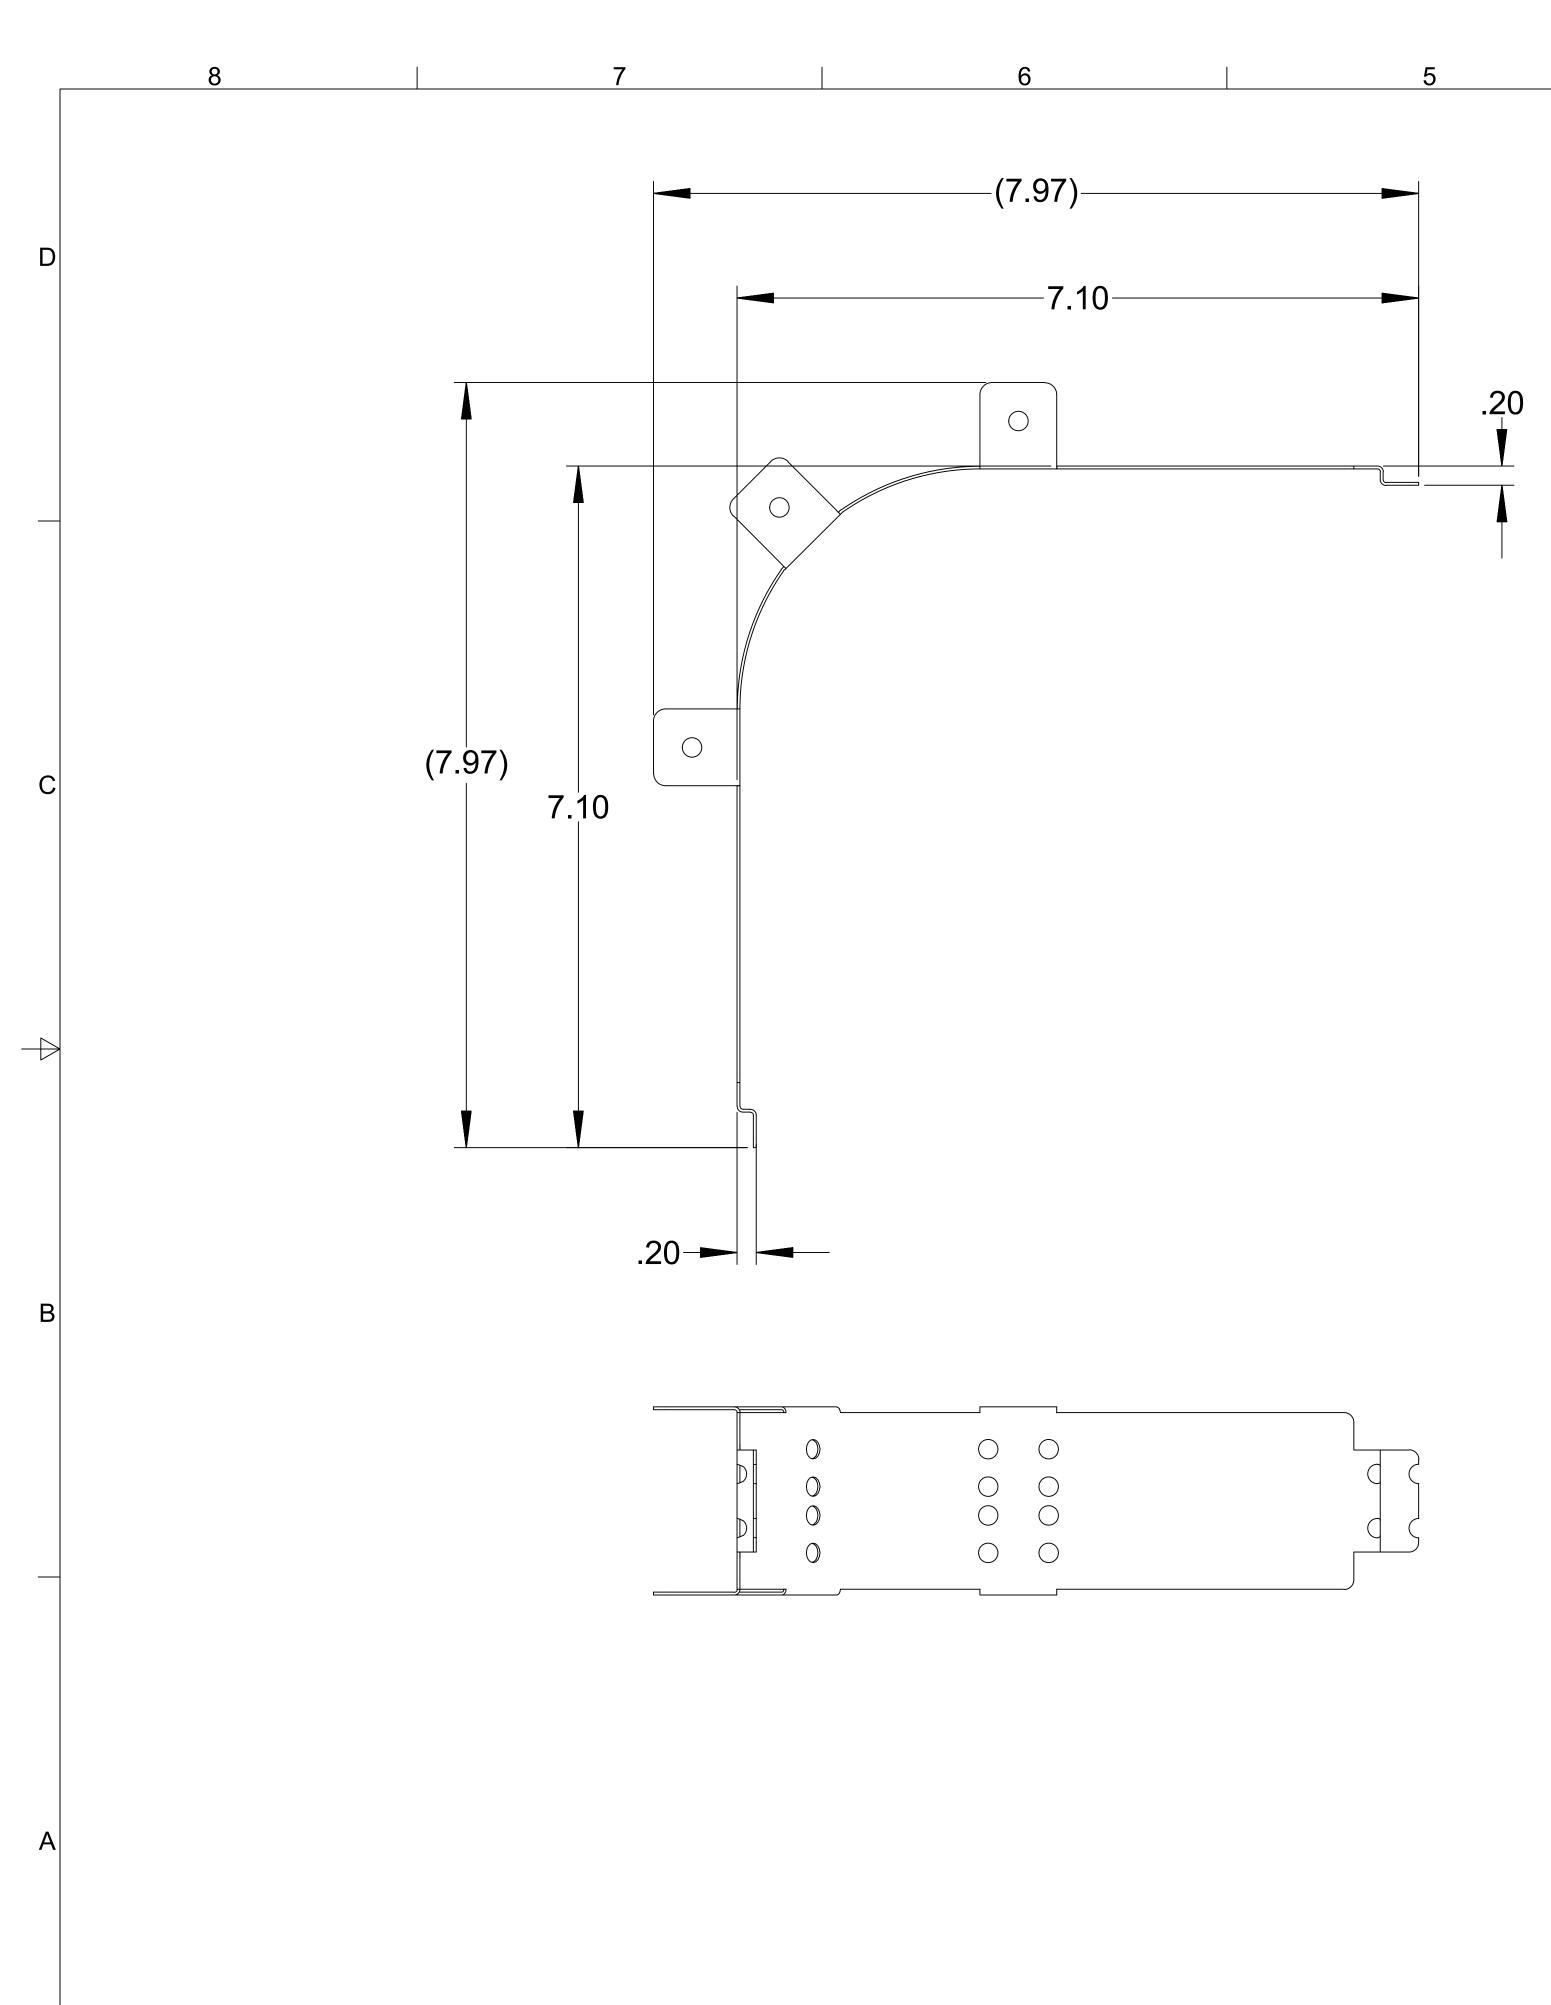

| √ 4                                                                                                                                                                                                                                                                | 3                      |                                                              | 2                                     | DWG NO:                                  | TF-101I                          | 1                       |         |
|--------------------------------------------------------------------------------------------------------------------------------------------------------------------------------------------------------------------------------------------------------------------|------------------------|--------------------------------------------------------------|---------------------------------------|------------------------------------------|----------------------------------|-------------------------|---------|
|                                                                                                                                                                                                                                                                    | ZON                    | IE REV A                                                     | REV<br>DESCRIPTION<br>INITIAL RELEASE | /ISION                                   | ECN DATE<br>10-0000 3/18/2010    | LS<br>APPR ENG<br>RJ WW |         |
| (1.96)-■                                                                                                                                                                                                                                                           |                        |                                                              |                                       |                                          |                                  |                         | C       |
| (1.30)-                                                                                                                                                                                                                                                            |                        |                                                              |                                       |                                          |                                  |                         |         |
|                                                                                                                                                                                                                                                                    |                        |                                                              |                                       |                                          |                                  |                         |         |
|                                                                                                                                                                                                                                                                    |                        |                                                              |                                       | °                                        |                                  |                         |         |
|                                                                                                                                                                                                                                                                    |                        |                                                              |                                       | 30                                       |                                  |                         |         |
|                                                                                                                                                                                                                                                                    |                        |                                                              | 000                                   |                                          |                                  |                         | C       |
|                                                                                                                                                                                                                                                                    |                        |                                                              |                                       |                                          |                                  |                         |         |
|                                                                                                                                                                                                                                                                    |                        |                                                              |                                       |                                          |                                  |                         | <       |
|                                                                                                                                                                                                                                                                    |                        |                                                              |                                       |                                          |                                  |                         |         |
| <b>—</b> −1.840 <b>—</b>                                                                                                                                                                                                                                           |                        |                                                              |                                       |                                          |                                  |                         |         |
|                                                                                                                                                                                                                                                                    |                        |                                                              |                                       |                                          |                                  |                         | E       |
|                                                                                                                                                                                                                                                                    |                        |                                                              |                                       |                                          |                                  |                         |         |
|                                                                                                                                                                                                                                                                    |                        |                                                              |                                       |                                          |                                  |                         |         |
|                                                                                                                                                                                                                                                                    |                        |                                                              |                                       |                                          |                                  |                         |         |
| CONFIDENTIAL<br>THIS DRAWING IS THE SOLE PROPERTY OF, AND<br>PROPRIETARY TO, CABLE MANAGEMENT SOLUTIONS<br>INC. THIS DRAWING AND/OR INFORMATION SHALL<br>BE KEPT CONFIDENTIAL, AND MAY NOT BE                                                                      | IS<br>S,<br>GALVANIZED | ALL TOLERANC<br>INDICATED<br>FRACTIONS=<br>.XX= =<br>.XXX= = | ARE:<br>± 1/32TH<br>: .015            | to t | BLE MANA<br>SOLUTION<br>291 SKIP | NS,INC.<br>LANE         |         |
| REPRODUCTED, MODIFIED, DISCLOSED, OR MADE<br>AVAILABLE TO OTHERS, WITHOUT THE EXPRESS<br>WRITTEN CONSENT OF SNAKETRAY.<br>PATENTS<br>SNAKETRAY, SNAKE CANYON, WALL SNAKE AND                                                                                       | -                      | ANGLULAR= ± 1DRAWN BYD/W. WEST1                              | /2 DEGREE   TE   TITLE:               |                                          | Y SHORE,                         |                         | 26<br>A |
| ARE TRAT, SNAKE CANTLIN, WALL SNAKE AND<br>LADDER SNAKE PRODUCTS ARE COVERED BY ON<br>OR MORE OF THE FOLLOWING PATENTS: #6,637,7<br>#6,637,165, #6,463,704, #6,460,812, #6,449,91<br>#6,361,000, #6,347,493, #6,019,323, #5,953,87<br>#5,839,702 AND AUS #737.813. |                        | E. RENZ 1                                                    | 0/14/2011 SIZE USE                    | D ON DWG NO<br>SERIES<br>RELEASE DATE    | TF-101L                          | S                       |         |