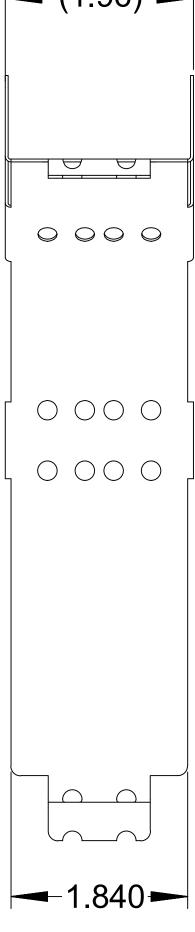

| √ 4                                                                                                                                                                                                                                                                | 3                      |                                                              | 2                                     | DWG NO:                                  | TF-101I                          | 1                       |         |
|--------------------------------------------------------------------------------------------------------------------------------------------------------------------------------------------------------------------------------------------------------------------|------------------------|--------------------------------------------------------------|---------------------------------------|------------------------------------------|----------------------------------|-------------------------|---------|
|                                                                                                                                                                                                                                                                    | ZON                    | IE REV A                                                     | REV<br>DESCRIPTION<br>INITIAL RELEASE | /ISION                                   | ECN DATE<br>10-0000 3/18/2010    | LS<br>APPR ENG<br>RJ WW |         |
| (1.96)-■                                                                                                                                                                                                                                                           |                        |                                                              |                                       |                                          |                                  |                         | C       |
| (1.30)-                                                                                                                                                                                                                                                            |                        |                                                              |                                       |                                          |                                  |                         |         |
|                                                                                                                                                                                                                                                                    |                        |                                                              |                                       |                                          |                                  |                         |         |
|                                                                                                                                                                                                                                                                    |                        |                                                              |                                       | °                                        |                                  |                         |         |
|                                                                                                                                                                                                                                                                    |                        |                                                              |                                       | 30                                       |                                  |                         |         |
|                                                                                                                                                                                                                                                                    |                        |                                                              | 000                                   |                                          |                                  |                         | C       |
|                                                                                                                                                                                                                                                                    |                        |                                                              |                                       |                                          |                                  |                         |         |
|                                                                                                                                                                                                                                                                    |                        |                                                              |                                       |                                          |                                  |                         | <       |
|                                                                                                                                                                                                                                                                    |                        |                                                              |                                       |                                          |                                  |                         |         |
| <b>—</b> −1.840 <b>—</b>                                                                                                                                                                                                                                           |                        |                                                              |                                       |                                          |                                  |                         |         |
|                                                                                                                                                                                                                                                                    |                        |                                                              |                                       |                                          |                                  |                         | E       |
|                                                                                                                                                                                                                                                                    |                        |                                                              |                                       |                                          |                                  |                         |         |
|                                                                                                                                                                                                                                                                    |                        |                                                              |                                       |                                          |                                  |                         |         |
|                                                                                                                                                                                                                                                                    |                        |                                                              |                                       |                                          |                                  |                         |         |
| CONFIDENTIAL<br>THIS DRAWING IS THE SOLE PROPERTY OF, AND<br>PROPRIETARY TO, CABLE MANAGEMENT SOLUTIONS<br>INC. THIS DRAWING AND/OR INFORMATION SHALL<br>BE KEPT CONFIDENTIAL, AND MAY NOT BE                                                                      | IS<br>S,<br>GALVANIZED | ALL TOLERANC<br>INDICATED<br>FRACTIONS=<br>.XX= =<br>.XXX= = | ARE:<br>± 1/32TH<br>: .015            | to t | BLE MANA<br>SOLUTION<br>291 SKIP | NS,INC.<br>LANE         |         |
| REPRODUCTED, MODIFIED, DISCLOSED, OR MADE<br>AVAILABLE TO OTHERS, WITHOUT THE EXPRESS<br>WRITTEN CONSENT OF SNAKETRAY.<br>PATENTS<br>SNAKETRAY, SNAKE CANYON, WALL SNAKE AND                                                                                       | -                      | ANGLULAR= ± 1DRAWN BYD/W. WEST1                              | /2 DEGREE   TE   TITLE:               |                                          | Y SHORE,                         |                         | 26<br>A |
| ARE TRAT, SNAKE CANTLIN, WALL SNAKE AND<br>LADDER SNAKE PRODUCTS ARE COVERED BY ON<br>OR MORE OF THE FOLLOWING PATENTS: #6,637,7<br>#6,637,165, #6,463,704, #6,460,812, #6,449,91<br>#6,361,000, #6,347,493, #6,019,323, #5,953,87<br>#5,839,702 AND AUS #737.813. |                        | E. RENZ 1                                                    | 0/14/2011 SIZE USE                    | D ON DWG NO<br>SERIES<br>RELEASE DATE    | TF-101L                          | S                       |         |