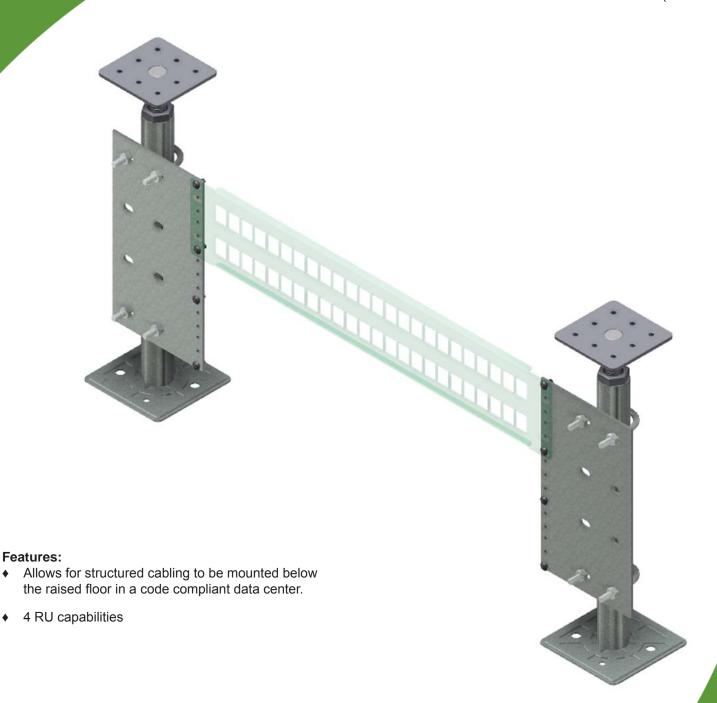

## **Patch Panel Pedestal Mount Kit**

CM 708-10-10495-KIT (as shown)

Snake Tray® products are covered by one or more of the following patents: #6637704, #6637165, #6463704, #6460812, #6449912, #6361000, #6347493, #6019323, #6347493, #6449912, #6460812, #5953870, #5839702, #6926236, #7168212, #7959019. Foreign Patents: Australia #737813, #748160, #749488, #776643, #776644. Canada #2251732, #2319624, #2303081, #2396792. Japan #3723224. Mexico #204995, #229386, #220889. Europe #1012938, 1012937. Other Patents Pending.