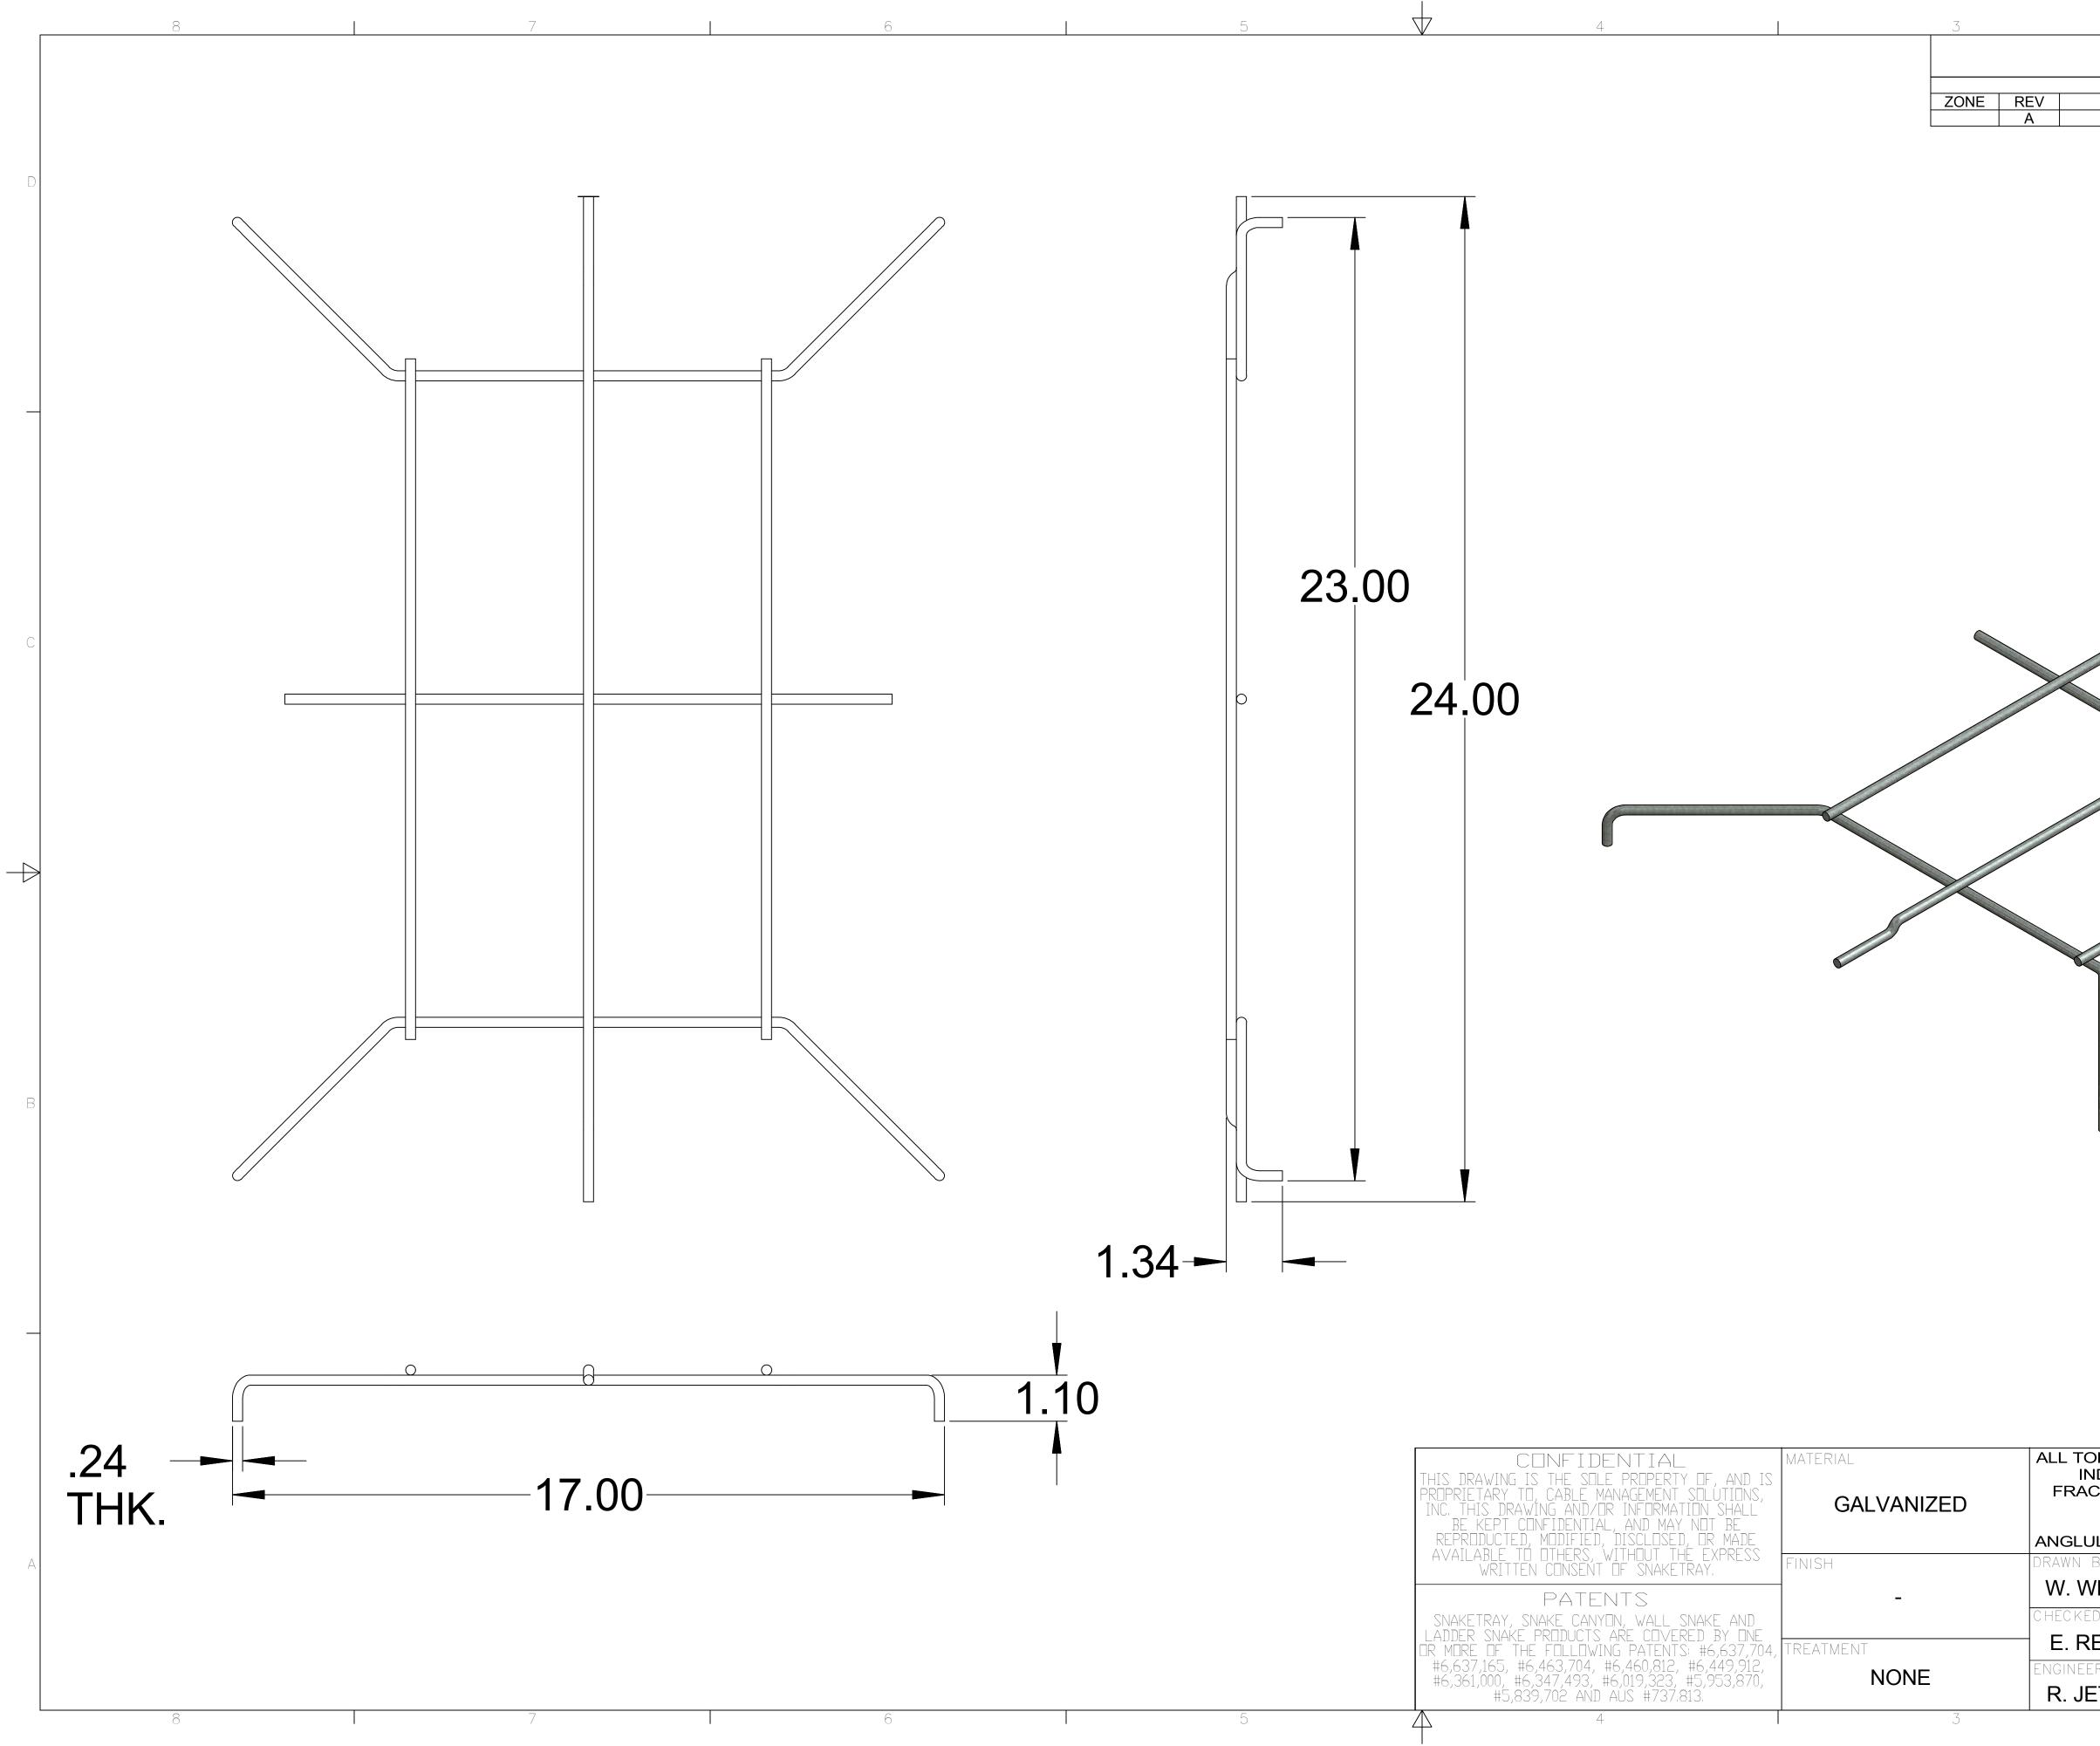

|                                                                                                                                             |                                                     | NO:                                      | CM 1218                                 |                                                  |                   |
|---------------------------------------------------------------------------------------------------------------------------------------------|-----------------------------------------------------|------------------------------------------|-----------------------------------------|--------------------------------------------------|-------------------|
| DESCRIPTIO<br>INITIAL RELE                                                                                                                  |                                                     | ECN<br>10-0000                           | DATE<br>3/18/2010                       | APPROVED<br>RJ                                   | ENGINEER<br>WW    |
|                                                                                                                                             |                                                     |                                          |                                         |                                                  |                   |
|                                                                                                                                             |                                                     |                                          |                                         |                                                  |                   |
|                                                                                                                                             |                                                     |                                          |                                         |                                                  |                   |
|                                                                                                                                             |                                                     |                                          |                                         |                                                  |                   |
|                                                                                                                                             |                                                     |                                          |                                         |                                                  |                   |
|                                                                                                                                             |                                                     |                                          |                                         |                                                  |                   |
|                                                                                                                                             |                                                     |                                          |                                         |                                                  |                   |
|                                                                                                                                             |                                                     |                                          |                                         |                                                  |                   |
|                                                                                                                                             |                                                     |                                          |                                         |                                                  |                   |
|                                                                                                                                             |                                                     |                                          |                                         |                                                  |                   |
|                                                                                                                                             |                                                     |                                          |                                         |                                                  |                   |
|                                                                                                                                             |                                                     |                                          |                                         |                                                  |                   |
|                                                                                                                                             |                                                     |                                          |                                         |                                                  |                   |
|                                                                                                                                             |                                                     |                                          |                                         |                                                  |                   |
|                                                                                                                                             |                                                     |                                          |                                         |                                                  |                   |
|                                                                                                                                             |                                                     |                                          | $\times$                                |                                                  |                   |
|                                                                                                                                             |                                                     |                                          | -                                       |                                                  |                   |
|                                                                                                                                             |                                                     |                                          |                                         |                                                  |                   |
|                                                                                                                                             |                                                     |                                          |                                         |                                                  |                   |
|                                                                                                                                             |                                                     |                                          |                                         |                                                  |                   |
|                                                                                                                                             |                                                     |                                          |                                         |                                                  |                   |
|                                                                                                                                             |                                                     |                                          |                                         |                                                  |                   |
|                                                                                                                                             |                                                     |                                          |                                         |                                                  |                   |
|                                                                                                                                             |                                                     |                                          |                                         |                                                  |                   |
|                                                                                                                                             |                                                     |                                          |                                         |                                                  |                   |
|                                                                                                                                             |                                                     |                                          |                                         |                                                  |                   |
|                                                                                                                                             |                                                     |                                          |                                         |                                                  |                   |
|                                                                                                                                             |                                                     |                                          |                                         |                                                  |                   |
|                                                                                                                                             |                                                     |                                          |                                         |                                                  |                   |
|                                                                                                                                             |                                                     |                                          |                                         |                                                  |                   |
|                                                                                                                                             |                                                     |                                          |                                         |                                                  |                   |
|                                                                                                                                             |                                                     |                                          |                                         |                                                  |                   |
|                                                                                                                                             |                                                     |                                          |                                         |                                                  |                   |
|                                                                                                                                             |                                                     |                                          |                                         |                                                  |                   |
|                                                                                                                                             |                                                     |                                          |                                         |                                                  |                   |
|                                                                                                                                             |                                                     |                                          |                                         |                                                  |                   |
|                                                                                                                                             |                                                     |                                          |                                         |                                                  |                   |
| ICATED ARE:                                                                                                                                 |                                                     |                                          |                                         | NAGEN                                            |                   |
| ICATED ARE:<br>IONS= ± 1/32TH<br>.XX= ± .015                                                                                                | Sugado                                              | o la | SOLUTI                                  | ONS,IN                                           | IC.               |
| ICATED ARE:<br>IONS= ± 1/32TH<br>.XX= ± .015<br>.XXX= ± .005                                                                                |                                                     |                                          | SOLUTI<br>291 SK                        |                                                  | IC.<br>E          |
| CATED ARE:<br>IONS= $\pm$ 1/32TH<br>.XX= $\pm$ .015<br>XXX= $\pm$ .005<br>AR= $\pm$ 1/2 DEGREE<br>DATE                                      | TITLE:                                              | BA                                       | SOLUTI<br>291 SK<br>⁄ SHOF              | ONS,IN<br>IP LAN<br>RE, NY <sup>-</sup>          | IC.<br>E<br>11706 |
| ICATED ARE:<br>IONS= $\pm$ 1/32TH<br>.XX= $\pm$ .015<br>.XXX= $\pm$ .005<br>AR= $\pm$ 1/2 DEGREE<br>DATE<br>ST 4/7/2010                     |                                                     | BA                                       | SOLUTI<br>291 SK<br>⁄ SHOF              | ONS,IN<br>IP LAN<br>RE, NY <sup>-</sup>          | IC.<br>E<br>11706 |
| ICATED ARE:   IONS= $\pm$ 1/32TH   .XX= $\pm$ .015   .XXX= $\pm$ .005   AR= $\pm$ 1/2 DEGREE   DATE   ST 4/7/2010   BY DATE   NZ 10/14/2011 | TITLE:<br>101 SERIES<br>SIZE USED ON                | BAN<br>BAN<br>SNAKE TR                   | SOLUTI<br>291 SK<br>7 SHOF<br>AY INTERS | ONS, IN<br>IP LAN<br>RE, NY<br>SECTION 1         | IC.<br>E<br>11706 |
| XXX= ± .005   AR= ± 1/2 DEGREE   DATE   ST 4/7/2010   BY DATE                                                                               | TITLE:<br>101 SERIES<br>SIZE USED ON<br>D 101 SERIE | BAN<br>BAN<br>SNAKE TR                   | SOLUTI<br>291 SK<br>7 SHOF<br>AY INTERS | ONS, IN<br>IP LAN<br>RE, NY<br>SECTION 1<br>1218 | IC.<br>E<br>11706 |