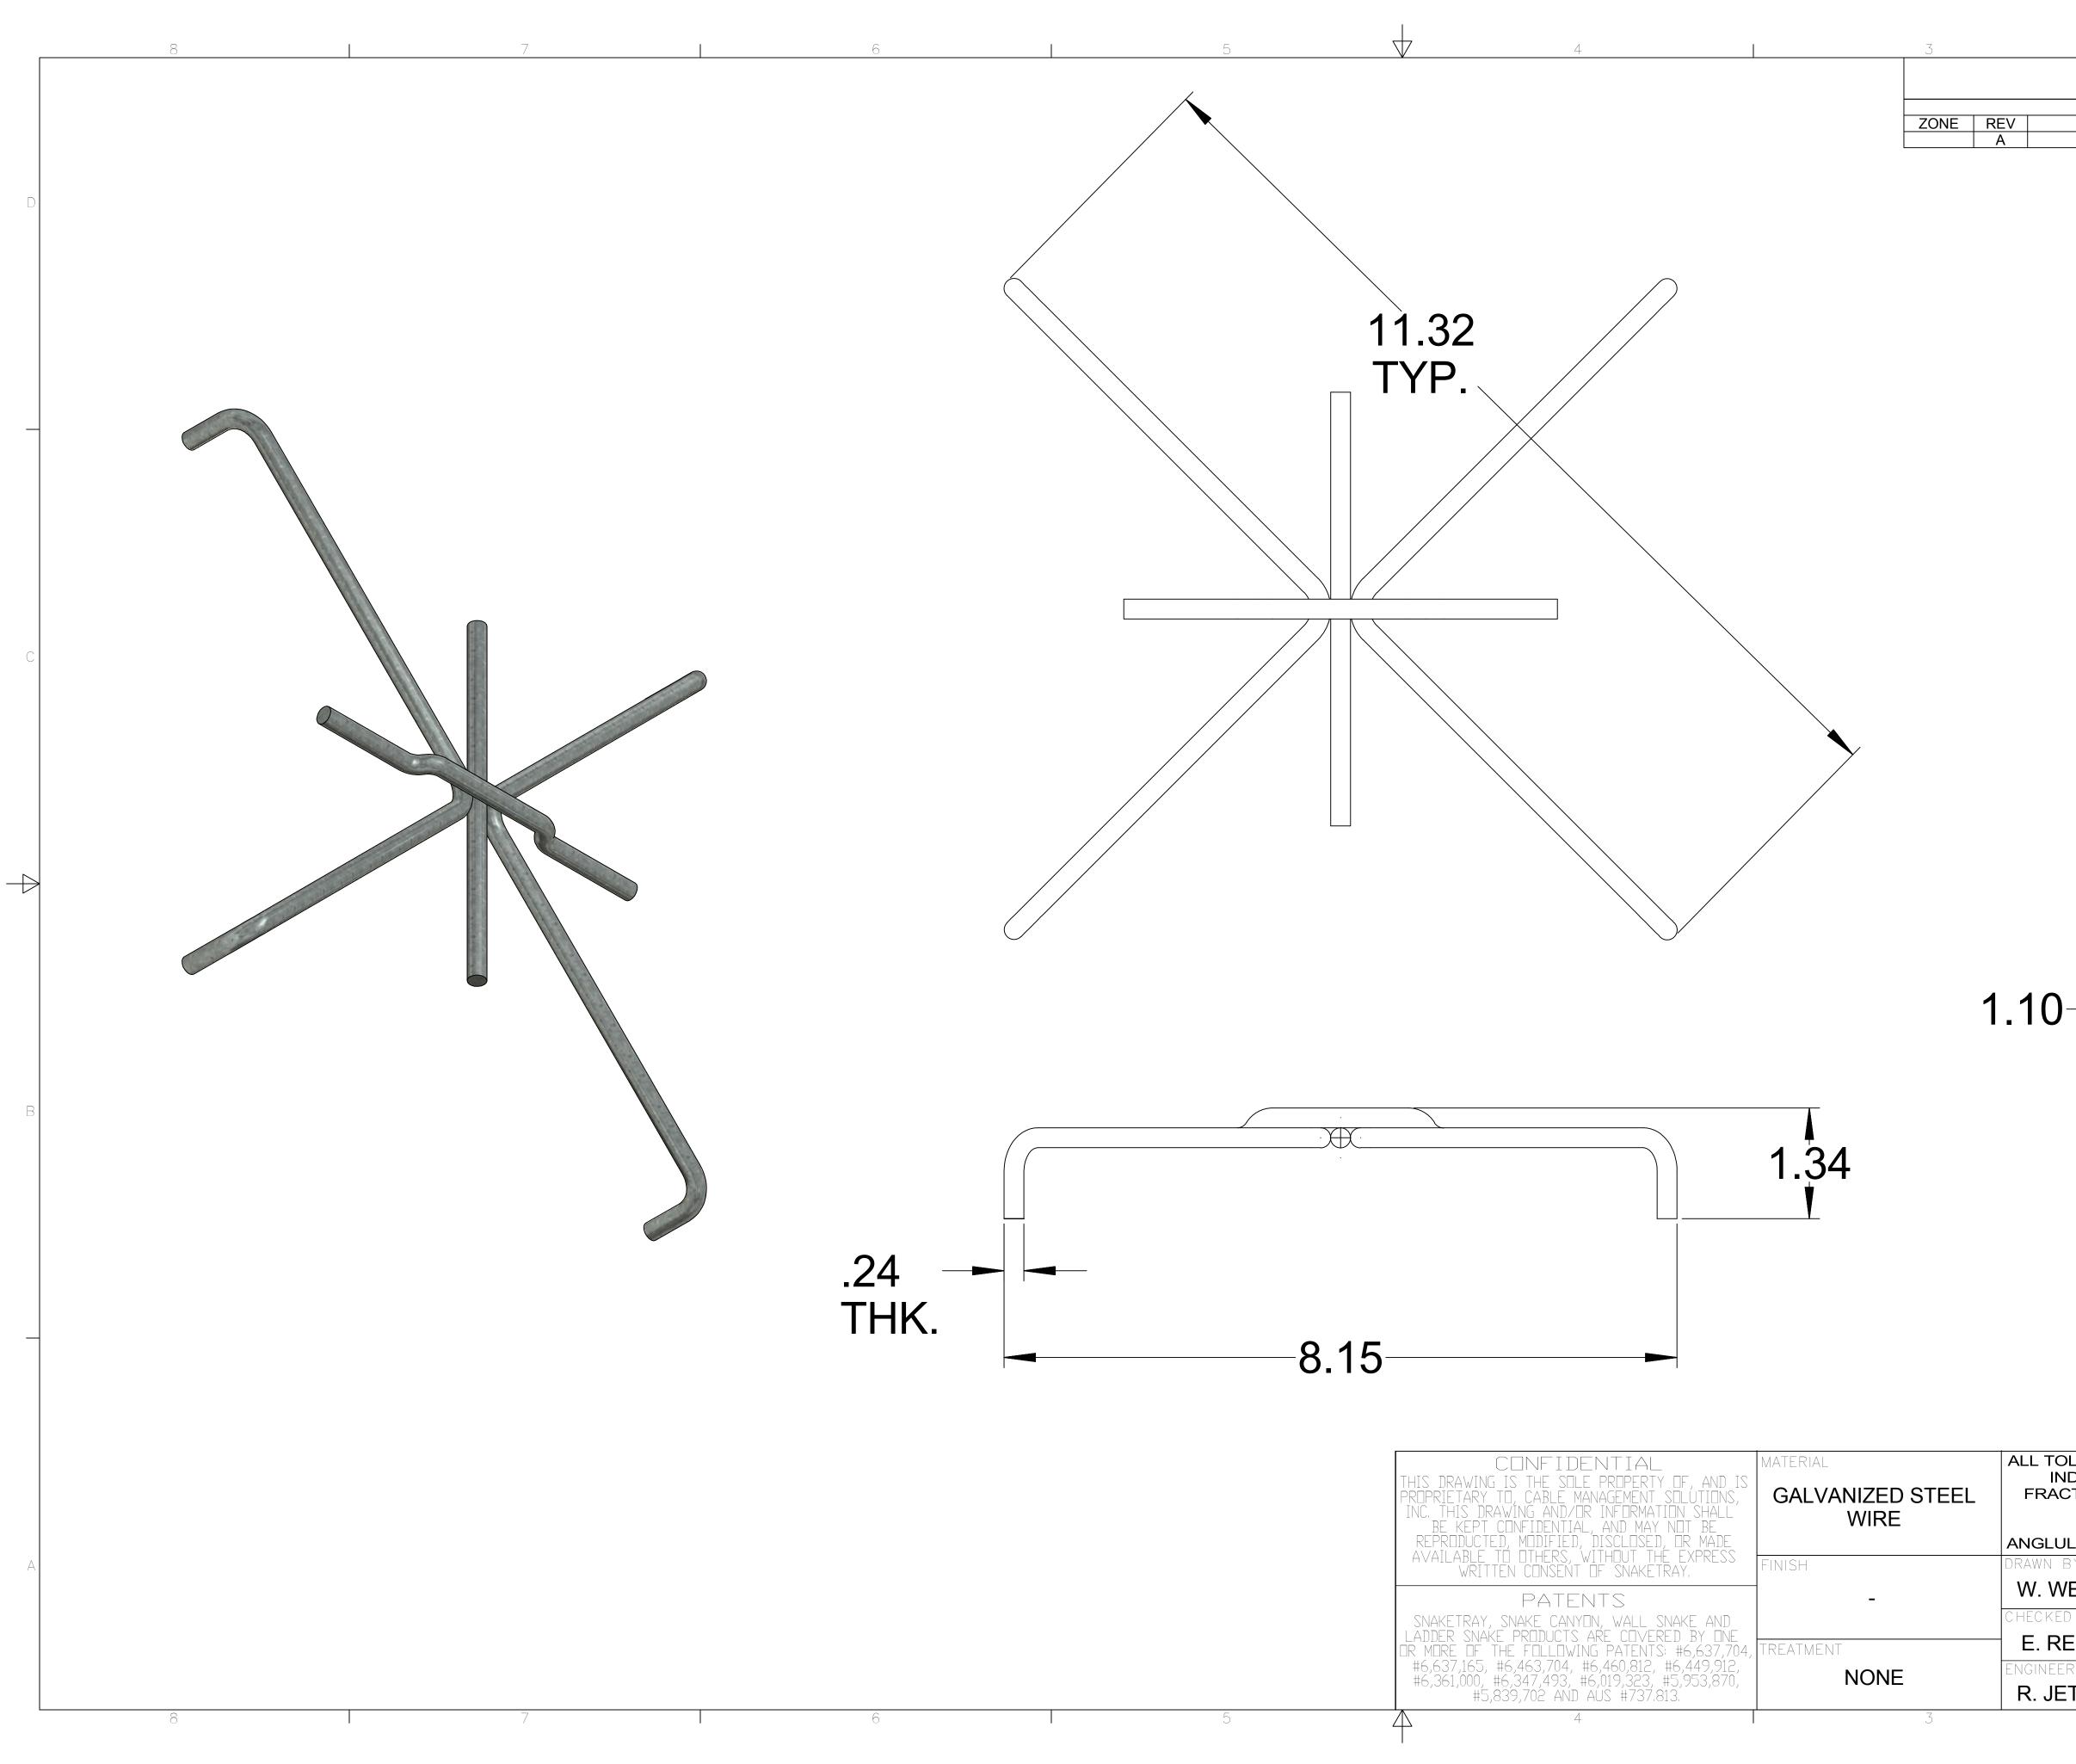

| 2                                                                                           | DWG NO:  | DWG NO: CM 0303 |                   |                   | <u> </u>       |  |
|---------------------------------------------------------------------------------------------|----------|-----------------|-------------------|-------------------|----------------|--|
| RE<br>DESCRIPTION<br>INITIAL RELEASE                                                        | EVISION  | ECN<br>10-0000  | DATE<br>3/22/2010 | APPROVED<br>RJ    | ENGINEER<br>WW |  |
|                                                                                             |          |                 |                   |                   |                |  |
|                                                                                             |          |                 |                   |                   |                |  |
|                                                                                             |          |                 |                   |                   |                |  |
|                                                                                             |          |                 |                   |                   |                |  |
|                                                                                             |          |                 |                   |                   |                |  |
|                                                                                             |          |                 |                   |                   |                |  |
|                                                                                             |          |                 |                   |                   |                |  |
|                                                                                             |          |                 |                   |                   |                |  |
|                                                                                             | 8.00     |                 |                   |                   |                |  |
|                                                                                             |          |                 |                   |                   |                |  |
|                                                                                             |          |                 |                   |                   |                |  |
|                                                                                             |          |                 |                   |                   |                |  |
|                                                                                             |          |                 |                   |                   |                |  |
|                                                                                             | V        |                 |                   |                   |                |  |
|                                                                                             |          |                 |                   |                   |                |  |
|                                                                                             |          |                 |                   |                   |                |  |
|                                                                                             |          |                 |                   |                   |                |  |
|                                                                                             |          |                 |                   |                   |                |  |
|                                                                                             |          |                 |                   |                   |                |  |
|                                                                                             |          |                 |                   |                   |                |  |
|                                                                                             |          |                 |                   |                   |                |  |
|                                                                                             |          |                 |                   |                   |                |  |
|                                                                                             |          |                 |                   |                   |                |  |
| RANCES IF NOT<br>CATED ARE:<br>DNS= ± 1/32TH                                                | Rollrolk | , S             | OLUTI             | NAGEN<br>ONS,IN   | IC.            |  |
| $\begin{array}{c} XX = \pm .015 \\ XX = \pm .005 \\ R = \pm 1/2 \text{ DEGREE} \end{array}$ |          |                 |                   | IP LAN<br>E, NY ´ |                |  |
| DATE TITLE:<br><b>5T 3/22/2010</b><br>Y DATE                                                | 101 SEF  | RIES INTI       | ERSECTIC          | DN, 3" X 3"       |                |  |
|                                                                                             |          | DWG NO          |                   |                   |                |  |
| Z 10/13/2011 SIZE US                                                                        | 1 SERIES |                 | CM 0              | 303               |                |  |