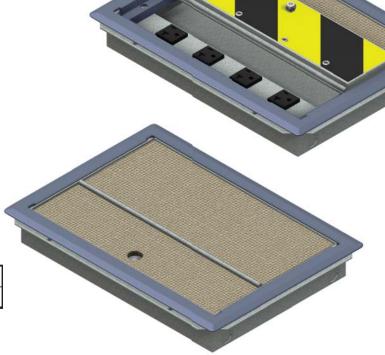

## **Ultra Thin Power & Data Distribution Enclosure**

**CM 708-FAS4000** (as shown)

## Applications:

Snake Tray's newest innovation in data and power distribution is the ultra thin enclosure for super low profile access floors delivers power and data directly to the workstation. Data and power receptacles are built-in to the 1.6 inch height enclosure ideal for very shallow access floors. Enclosure can be customized to meet customer's specifications.

## Features:

- Ultra slim design only occupies 1.6 inches of height in an access floor
- ♦ Built-in data and power receptacles
- Customizable to meet a customer's specifications
- Flush mount design (eliminates tripping hazards)
- ♦ Hinged door