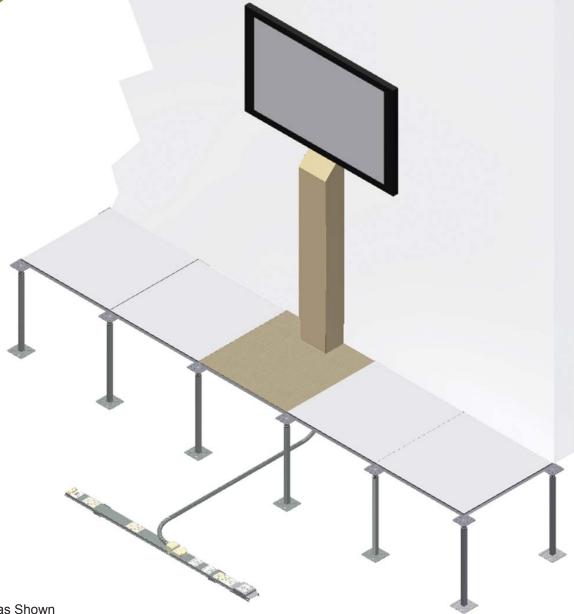

## **Monitor Telescoping Wire Raceway**

CM 708-SK-0204 (as shown)

## Dimensions as Shown

| Length | Width  | Depth       |
|--------|--------|-------------|
| 7 1/4" | 5 1/4" | 44" - 80" * |

<sup>\*</sup> Telescopes

♦ This architectural neutral raceway allows for complete termination of large screen monitors. (Telescopes to specific needed height)