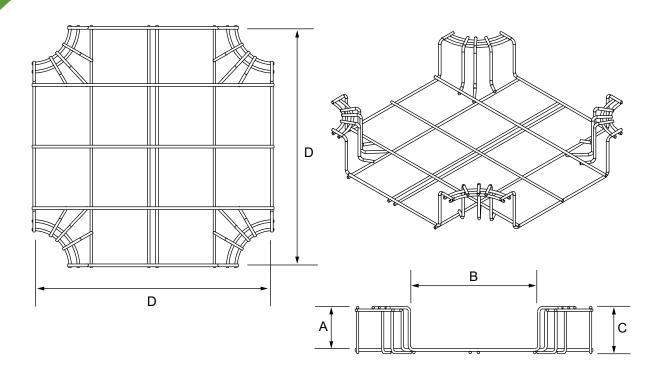

## 801 Series 12"Crossing Grid Mega Snake Tray®

|                | Loading Dimensions |           | Cable Capacity |                    | Physical Dimensions |           |             |
|----------------|--------------------|-----------|----------------|--------------------|---------------------|-----------|-------------|
| Part Number    | Depth (A)          | Width (B) | Area           | # of Cables (CAT6) | Height (C)          | Width (D) | Finish      |
| CM 801-2-12-CG | 2"                 | 12"       | 24             | 250                | 2.50"               | 22.50"    | G/SS/PC/HDG |
| CM 801-4-12-CG | 4"                 | 12"       | 48             | 490                | 4.50"               | 22.50"    | G/SS/PC/HDG |
| CM 801-6-12-CG | 6"                 | 12"       | 72             | 750                | 6.50"               | 22.50"    | G/SS/PC/HDG |

50% FILL AS PER NEC ARTICLE 392.9B 0.25" OD

FINISHES: PRE-GALVANIZED (G), STAINLESS STEEL (SS), POWDERED COATED (PC), HOT DIPPED GALVANIZED (HDG)

The 801 Series Mega Snake® is pre-manufactured in straights, turns, tees and crossing sections so no material waste is created. This system has an accessory rail that allows the tray to be mounted without the need for under support, and to interface with other Snake Tray models, such as patch panels, strain relief and fiber optic pass over devices.

Note: The 12" wide Mega Snake tray comes with the center support built into the tray.

For drawings of specific models, additional sizes or accessories please call us at 800.308.6788

Snake Tray® products are covered by one or more of the following patents: #6637704, #6637165, #6463704, #6460812, #6449912, #6361000, #6347493, #6019323, #6347493, #6449912, #6460812, #5953870, #5839702, #6926236, #7168212, #7959019. Foreign Patents: Australia #737813, #748160, #749488, #776643, #776644. Canada #2251732, #2319624, #2303081, #2396792. Japan #3723224. Mexico #204995, #229386, #220889. Europe #1012938, 1012937. Other Patents Pending.