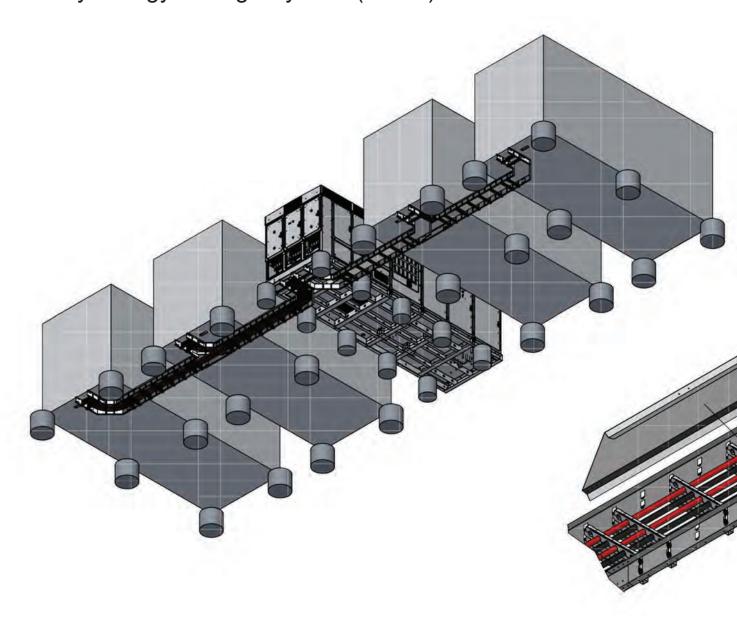

# **Snake Tray's Solar Cable Management System**For Battery Energy Storage System (BESS)

#### Cable Management For Interconnecting the Batteries to the Inverters, Utility or Solar Farm

- · Open air design means no trenching, substantially lowering the cost of labor and materials
- NEC 310.15 code compliant cable separation requires no derating of the cables
- Snap together components require no tools
- Accommodates cables ranging from 350 Kcmil up to 1250 Kcmil
- Compatible with any inverter style and battery storage system
- · Made in the USA