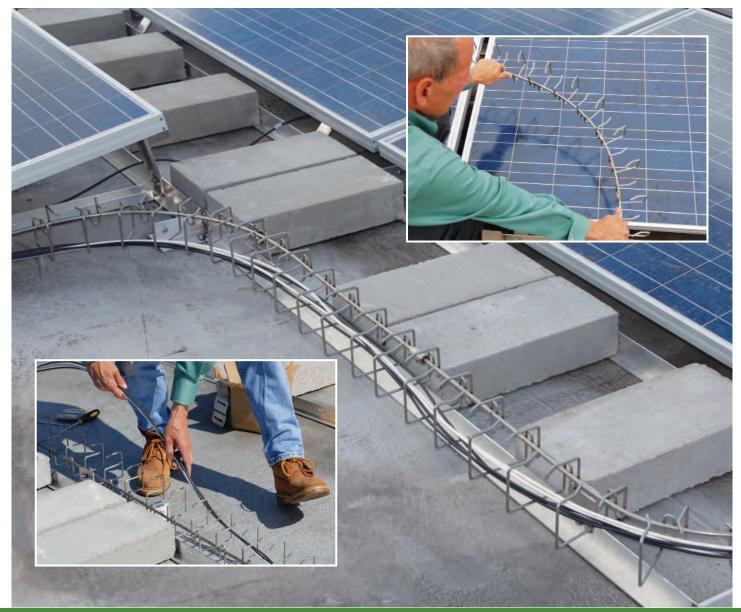

#### **Roof Standoff**

Common cement block ballasts used to support Solar Snake cable tray, carrying PV cables from solar arrays to combiner boxes and inverters. Available with a strut mount system and custom brackets to attach to most roof top ballasted component. Padding on base protects roof membranes.

## **Solar Snake Max XL**™ For Water Installations

This cable manager has been specially designed to manage cables in water environments with stainless steel rails and snap together polycarbonate clicks to maintain NEC 310.15 code compliant cable separation.

- Mounts to floating solar arrays
- Accommodates cables ranging from 350 Kcmil up to 1250 Kcmil
- Maintains NEC 310.15 code compliant cable separation
- All components are constructed of high-quality corrosion resistance materials