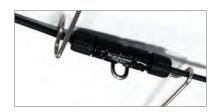

#### Snake Hook for Mounting to Any Type of Purlin Hook specifically designed to mount our hand bendable Solar Snake Tray to any purlin style structure in seconds.