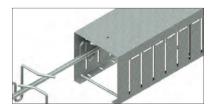

# Solar Snake Max XL™-Messenger Wire System

#### Solar Snake Max XLT<sup>™</sup>

Solar Snake Max XL is the revolutionary solar cable management system that manages cables ranging from 350 Kcmil up to 1250 Kcmil from the module to the interconnection area. This trenchless solution installs as fast as 22,000 feet in a day offering a safer, less laborintensive solution. The open-air design maintains NEC 310.15 compliant cable separation which allows the cables to operate more efficiently to yield up to 30-watt hours per meter far surpassing that of bundled cables. The above ground design also allows for easy installation, operation and maintenance.

- Maintains NEC 310.15 compliant cable separation which can yield up to 30-watt hours per meter more energy than bundled cables
- No trenching for safe installation, operation and maintenance
- No derating of cable required with open air design
- Easy snap together components require no field fabrication
- Accommodates cables ranging from 350 Kcmil up to 1250 Kcmil
- Mounts to any style of vertical pilings or poles
- Install in any elevation or terrain
- Insulation-Piercing Connector (IPC) compatible