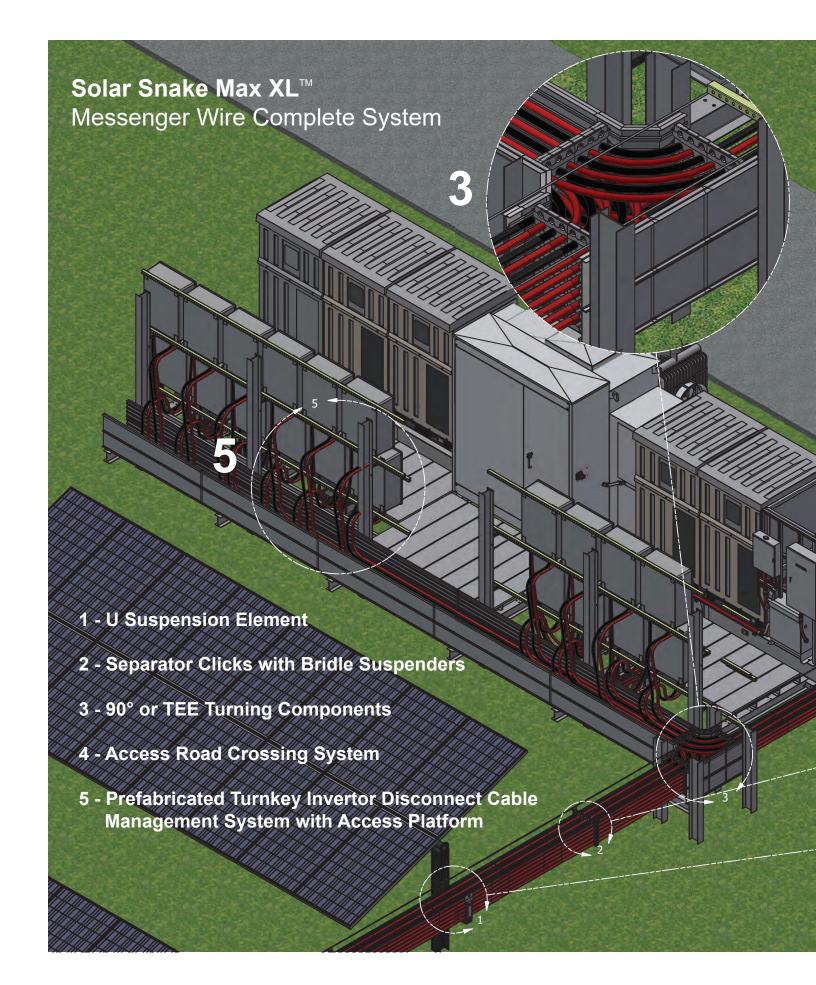

# Solar Snake Max XL™-Messenger Wire System

#### Solar Snake Max XLT<sup>™</sup>

Solar Snake Max XL is the revolutionary solar cable management system that manages cables ranging from 350 Kcmil up to 1250 Kcmil from the module to the interconnection area. This trenchless solution installs as fast as 22,000 feet in a day offering a safer, less laborintensive solution. The open-air design maintains NEC 310.15 compliant cable separation which allows the cables to operate more efficiently to yield up to 30-watt hours per meter far surpassing that of bundled cables. The above ground design also allows for easy installation, operation and maintenance.

- Maintains NEC 310.15 compliant cable separation which can yield up to 30-watt hours per meter more energy than bundled cables
- No trenching for safe installation, operation and maintenance
- No derating of cable required with open air design
- Easy snap together components require no field fabrication
- Accommodates cables ranging from 350 Kcmil up to 1250 Kcmil
- Mounts to any style of vertical pilings or poles
- Install in any elevation or terrain
- Insulation-Piercing Connector (IPC) compatible

Using the same elements from the messenger wire system the cables are fixed in a structural containment allowing the free air routing in and around the invertor pad, as well as a complete routing system for battery farms.