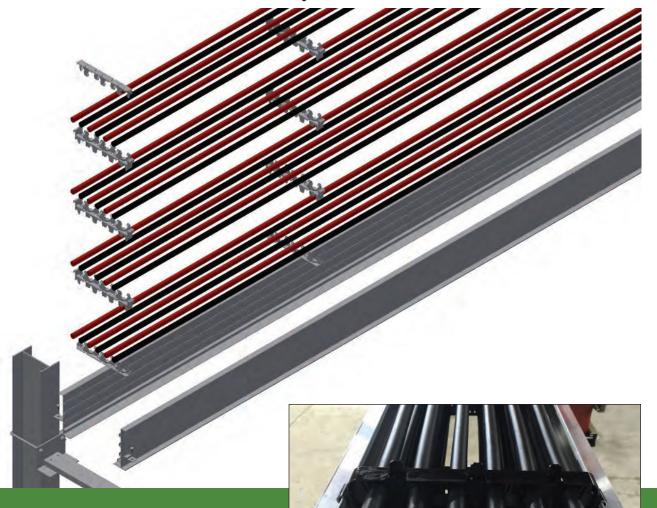

# Solar Snake Max XL™-Messenger Wire System

#### Solar Snake Max XLT<sup>™</sup>

Solar Snake Max XL is the revolutionary solar cable management system that manages cables ranging from 350 Kcmil up to 1250 Kcmil from the module to the interconnection area. This trenchless solution installs as fast as 22,000 feet in a day offering a safer, less laborintensive solution. The open-air design maintains NEC 310.15 compliant cable separation which allows the cables to operate more efficiently to yield up to 30-watt hours per meter far surpassing that of bundled cables. The above ground design also allows for easy installation, operation and maintenance.

- Maintains NEC 310.15 compliant cable separation which can yield up to 30-watt hours per meter more energy than bundled cables
- No trenching for safe installation, operation and maintenance
- No derating of cable required with open air design
- Easy snap together components require no field fabrication
- Accommodates cables ranging from 350 Kcmil up to 1250 Kcmil
- Mounts to any style of vertical pilings or poles
- Install in any elevation or terrain
- Insulation-Piercing Connector (IPC) compatible