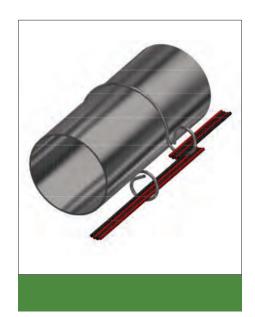

#### **Torque Tube Hanger**

Tube hangers point in the right direction and are designed with innovative features that provide a dual round section to manage cable as trackers move daily up to 67 degrees following the sun from east to west. Our hangers can be custom designed to fit any style of fixed tilt or tracker for a secure fit over any style torque tube or fixed tilt structure.