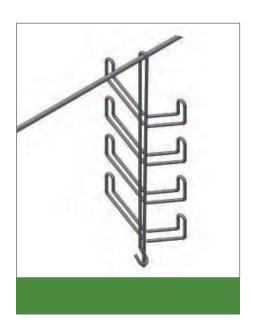

# Snake Tray® String Cable Hangers for Messenger Wire

Our new portfolio of solar cable hangers provides durable, cost effective, and expeditious installations for managing cables under solar panels. Our new hangers will greatly simplify new project installations, repowering, system expansions, upgrades, O&M, and troubleshooting over the life of the project.

#### **String and Feeder Cable Hanger**

As utility grade systems grow in size so does the size of string cables. Utilize Snake Tray's tree hanger with a capacity of up to a quantity of 16, 750 Kcmil cables per hanger. Ideal for larger scale projects and can even be stacked to create a modular system to further increase capacity. The side loading feature offers quick access to installing and maintaining cables for reduced labor costs. No trenching for minimal ground disturbance. The large capacity loops will handle any size of cable bundle easily and effectively.