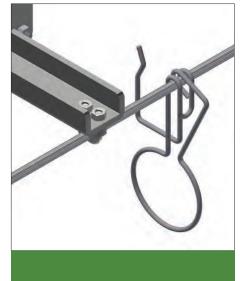

#### Snake Hook for Mounting to Any Type of Purlin Hook specifically designed to mount our hand bendable Solar Snake Tray to any purlin style structure in seconds.