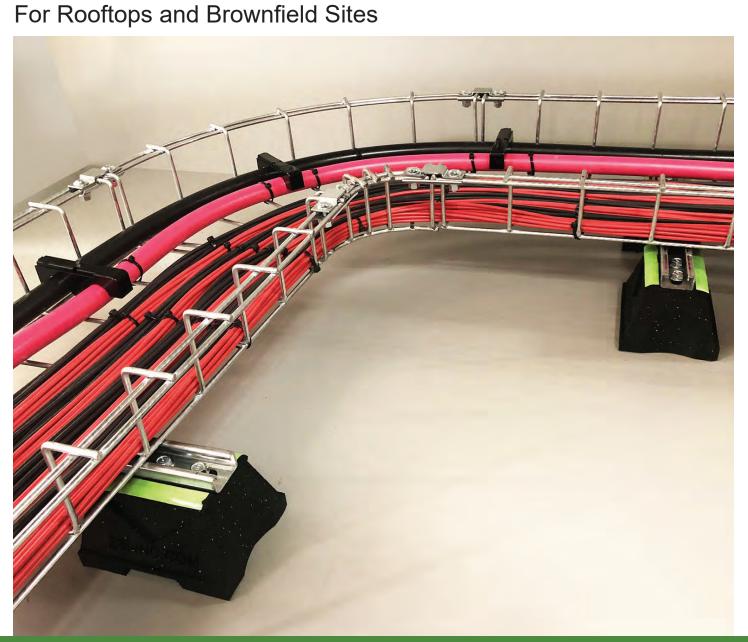

# For Rooftops, Ground Mounts and Car Park Installations

#### Cable Management for Solar Installations that Drastically Lowers Installation Costs!

The world's only weatherproof, hand bendable cable conveyance that quickly and securely carries DC circuitry from solar panels to their terminations. Change directions easily by bending Solar Snake Tray with your own two hands.

- · Built-in mounting rings for infinite mounting options
- Trays connect together with a single connector for a 15-second bonded attachment tray to tray
- Patented "lobster trap" design, ensures effortless out door cable installation, while trapping and protecting the cables from hurricane force winds over 120 mph