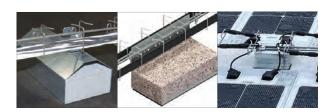

# Solar Snake Max XL™- Hard Rail System

#### **Hard Rail Benefits**

- Maintains NEC 310.15 compliant cable separation which can yield up to 30-watt hours per meter more energy than bundled cables
- No trenching for safe installation, operation and maintenance
- No derating of cable required with open air design
- Easy snap together components require no field fabrication
- Accommodates cables ranging from 350 Kcmil up to 1250 Kcmil
- Mounts to any style of vertical pilings or poles
- Install in any elevation or terrain
- Insulation-Piercing Connector (IPC) compatible

Using the same elements from the messenger wire system the cables are fixed in a structural containment allowing the free air routing in and around the invertor pad, as well as a complete routing system for battery farms.