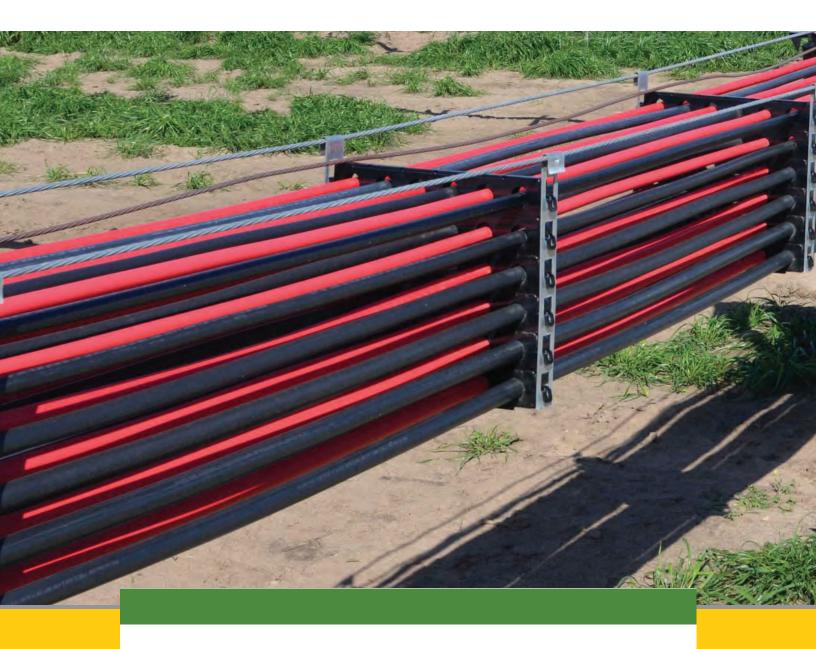

# Solar Snake Max XL™-Messenger Wire System

#### Solar Snake Max XLT<sup>™</sup>

Solar Snake Max XL is the revolutionary solar cable management system that manages cables ranging from 350 Kcmil up to 1250 Kcmil from the module to the interconnection area. This trenchless solution installs as fast as 22,000 feet in a day offering a safer, less laborintensive solution. The open-air design maintains NEC 310.15 compliant cable separation which allows the cables to operate more efficiently to yield up to 30-watt hours per meter far surpassing that of bundled cables. The above ground design also allows for easy installation, operation and maintenance.

- Maintains NEC 310.15 compliant cable separation which can yield up to 30-watt hours per meter more energy than bundled cables
- No trenching for safe installation, operation and maintenance
- No derating of cable required with open air design
- Easy snap together components require no field fabrication
- Accommodates cables ranging from 350 Kcmil up to 1250 Kcmil
- Mounts to any style of vertical pilings or poles
- Install in any elevation or terrain
- Insulation-Piercing Connector (IPC) compatible