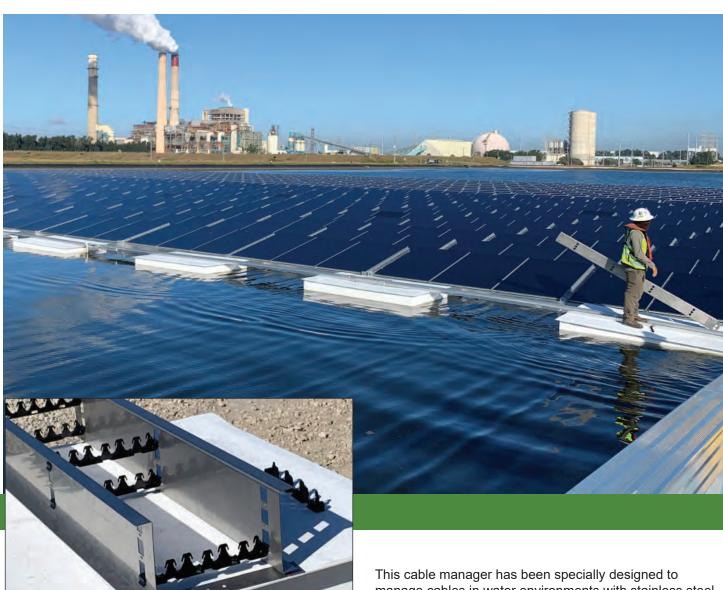

## **Solar Snake Max XL**™ For Water Installations

This cable manager has been specially designed to manage cables in water environments with stainless steel rails and snap together polycarbonate clicks to maintain NEC 310.15 code compliant cable separation.

- Mounts to floating solar arrays
- Accommodates cables ranging from 350 Kcmil up to 1250 Kcmil
- Maintains NEC 310.15 code compliant cable separation
- All components are constructed of high-quality corrosion resistance materials