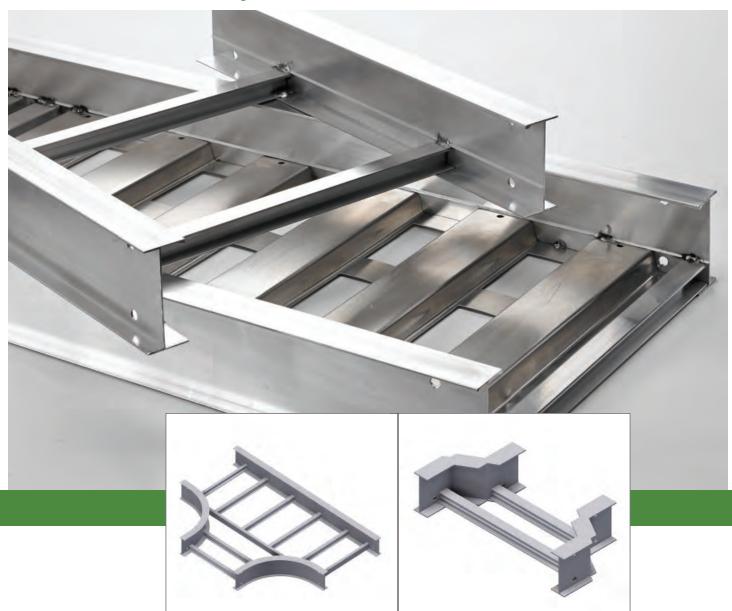

# **Aluminum Cable Tray®**

Snake Tray Aluminum Cable Tray is lightweight for easier installation while offering a high loading capacity to manage large cable runs. Components are easy to attach with our quick connection system.

- Lightweight aluminum
- High loading capacity to handle large cable runs
- Easy connection system

Snake Tray has revolutionized cable management, power distribution and enclosures with a variety of innovative products designed to install quickly, reduce labor and material costs which will significantly drive down the total cost of construction. All of our products are made in the USA and stocked throughout the USA to ship on time for our customers.