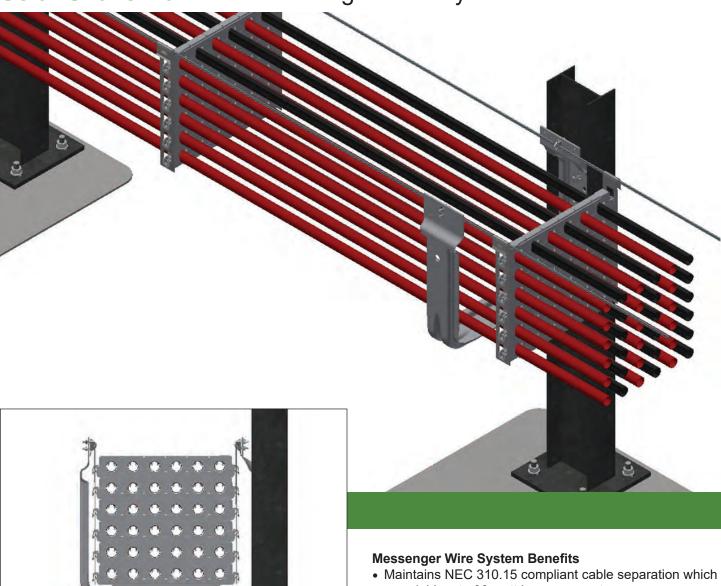

# Solar Snake Max XL™-Messenger Wire System

#### Solar Snake Max XLT<sup>™</sup>

Solar Snake Max XL is the revolutionary solar cable management system that manages cables ranging from 350 Kcmil up to 1250 Kcmil from the module to the interconnection area. This trenchless solution installs as fast as 22,000 feet in a day offering a safer, less laborintensive solution. The open-air design maintains NEC 310.15 compliant cable separation which allows the cables to operate more efficiently to yield up to 30-watt hours per meter far surpassing that of bundled cables. The above ground design also allows for easy installation, operation and maintenance.

- Maintains NEC 310.15 compliant cable separation which can yield up to 30-watt hours per meter more energy than bundled cables
- No trenching for safe installation, operation and maintenance
- No derating of cable required with open air design
- Easy snap together components require no field fabrication
- Accommodates cables ranging from 350 Kcmil up to 1250 Kcmil
- Mounts to any style of vertical pilings or poles
- Install in any elevation or terrain
- Insulation-Piercing Connector (IPC) compatible