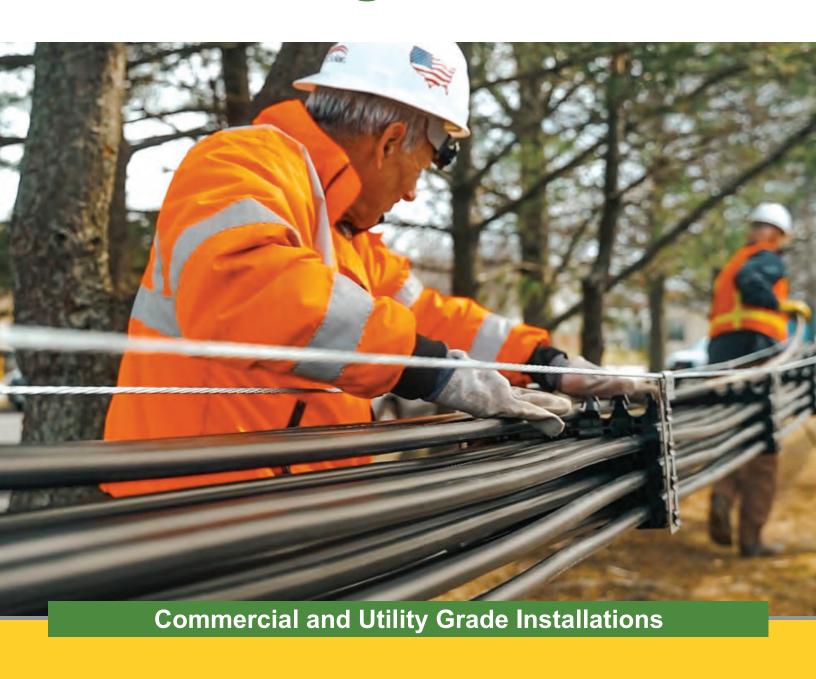

# Solar Snake Max XL™-Messenger Wire System

#### Solar Snake Max XLT<sup>™</sup>

Solar Snake Max XL is the revolutionary solar cable management system that manages cables ranging from 350 Kcmil up to 1250 Kcmil from the module to the interconnection area. This trenchless solution installs as fast as 22,000 feet in a day offering a safer, less laborintensive solution. The open-air design maintains NEC 310.15 compliant cable separation which allows the cables to operate more efficiently to yield up to 30-watt hours per meter far surpassing that of bundled cables. The above ground design also allows for easy installation, operation and maintenance.

- Maintains NEC 310.15 compliant cable separation which can yield up to 30-watt hours per meter more energy than bundled cables
- No trenching for safe installation, operation and maintenance
- No derating of cable required with open air design
- Easy snap together components require no field fabrication
- Accommodates cables ranging from 350 Kcmil up to 1250 Kcmil
- Mounts to any style of vertical pilings or poles
- Install in any elevation or terrain
- Insulation-Piercing Connector (IPC) compatible