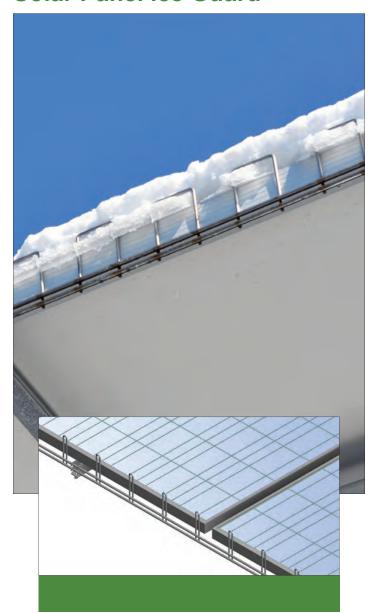

#### **Solar Panel Ice Guard**

Snake Tray's Solar Panel Ice Guard helps to aid in the prevention of ice and snow from falling off the surface of the solar panels. The system easily mounts to the frame of any solar panel and is designed to hold back frozen material up to the top edge of the guard, helping to protect pedestrians and vehicles from the dangers of falling ice.

- Universal Mounting System
- Easy Installation
- · Works with any flanged solar panel
- · Ships from stock