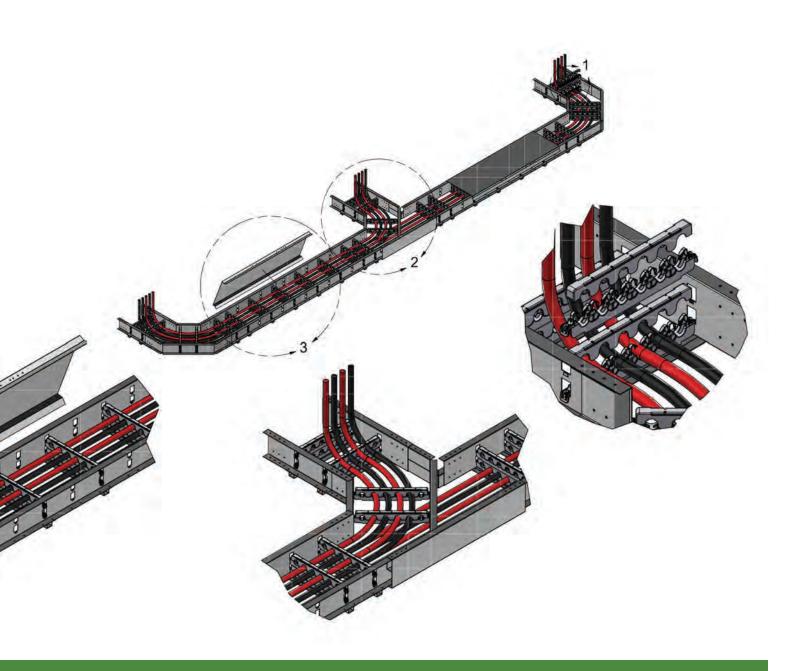

# Solar Snake Max XL™-Messenger Wire System

#### Solar Snake Max XLT<sup>™</sup>

Solar Snake Max XL is the revolutionary solar cable management system that manages cables ranging from 350 Kcmil up to 1250 Kcmil from the module to the interconnection area. This trenchless solution installs as fast as 22,000 feet in a day offering a safer, less laborintensive solution. The open-air design maintains NEC 310.15 compliant cable separation which allows the cables to operate more efficiently to yield up to 30-watt hours per meter far surpassing that of bundled cables. The above ground design also allows for easy installation, operation and maintenance.

- Maintains NEC 310.15 compliant cable separation which can yield up to 30-watt hours per meter more energy than bundled cables
- No trenching for safe installation, operation and maintenance
- No derating of cable required with open air design
- Easy snap together components require no field fabrication
- Accommodates cables ranging from 350 Kcmil up to 1250 Kcmil
- Mounts to any style of vertical pilings or poles
- Install in any elevation or terrain
- Insulation-Piercing Connector (IPC) compatible