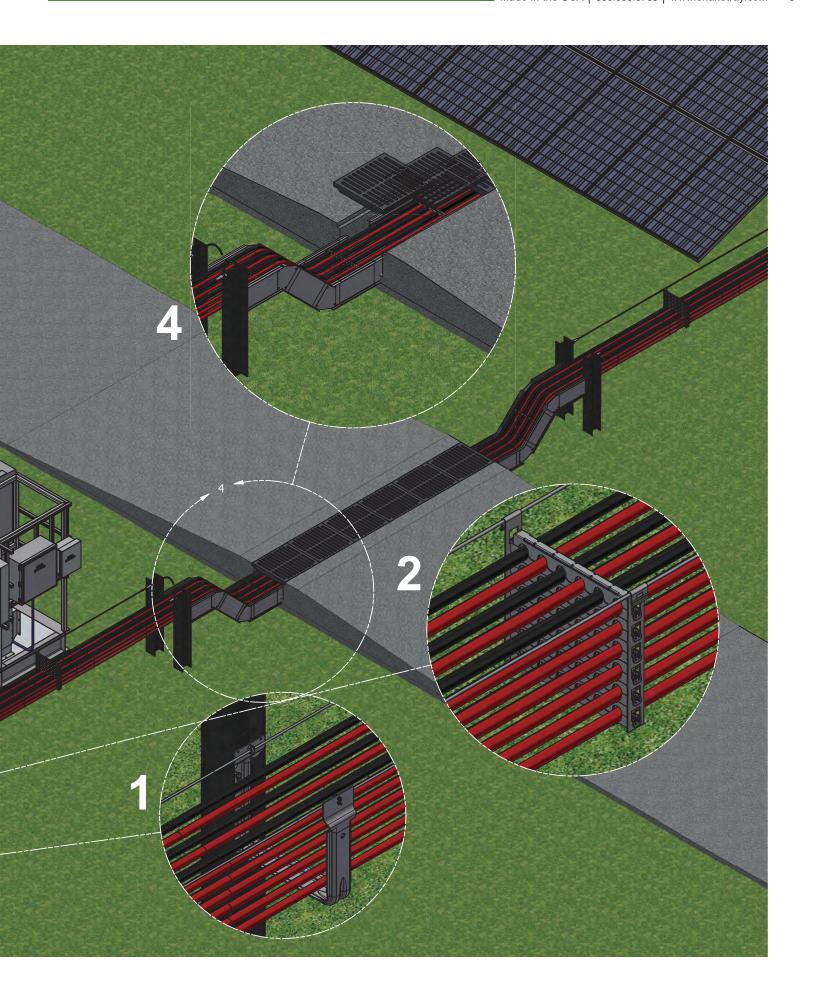

# Solar Snake Max XL™-Messenger Wire System

#### Solar Snake Max XLT<sup>™</sup>

Solar Snake Max XL is the revolutionary solar cable management system that manages cables ranging from 350 Kcmil up to 1250 Kcmil from the module to the interconnection area. This trenchless solution installs as fast as 22,000 feet in a day offering a safer, less laborintensive solution. The open-air design maintains NEC 310.15 compliant cable separation which allows the cables to operate more efficiently to yield up to 30-watt hours per meter far surpassing that of bundled cables. The above ground design also allows for easy installation, operation and maintenance.

- Maintains NEC 310.15 compliant cable separation which can yield up to 30-watt hours per meter more energy than bundled cables
- No trenching for safe installation, operation and maintenance
- No derating of cable required with open air design
- Easy snap together components require no field fabrication
- Accommodates cables ranging from 350 Kcmil up to 1250 Kcmil
- Mounts to any style of vertical pilings or poles
- Install in any elevation or terrain
- Insulation-Piercing Connector (IPC) compatible

Using the same elements from the messenger wire system the cables are fixed in a structural containment allowing the free air routing in and around the invertor pad, as well as a complete routing system for battery farms.