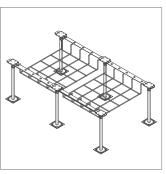

## Drop-in Snake Canyon® and cut your labor costs by half!

Snake Canyon has revolutionized the way cable can be installed in computer access floors. This modular cable tray system instantly integrates with the existing structural elements of an access floor to create the fastest to install under-floor cable tray.

#### One-piece drop-in cable tray module

- As little as one tenth the labor to install when compared to other methods
- No additional hardware or mounting legs required to buy, engineer, or ship
- Trays interface with ALL 2' x 2' access floor grids, and can be installed at any location
- Trays integrate with floor for strength and durability
- · Maintains proper air flow under the floor
- Brings cable plant to the surface for easy access