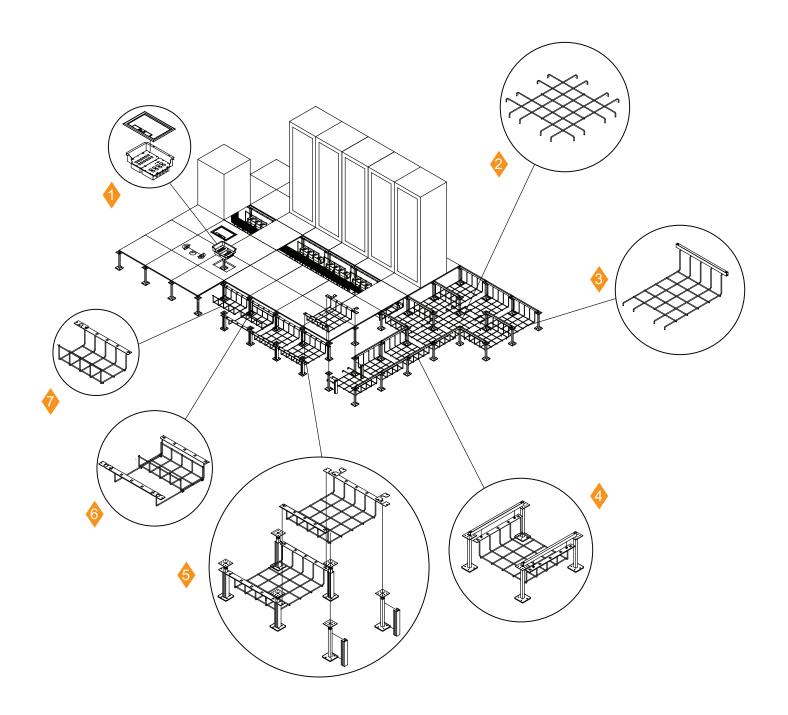

**1–Snake Box Modular Floor Box** Contains both data and electrical receptacles.

#### 2–Crossing Grid

Creates 4-way intersections for trouble-free cable management.

#### **3–Turning Component**

Allows for effortless changes in direction and parallel pathways.

#### 4–Snake Canyon Cam-Loc

Installs in seconds by attaching to existing floor stringer with simple twist lock cams.

#### 5–Snake Canyon Latch-Loc

Installs in seconds to the access floor by latching onto the floor pedestal or the threaded rod adjuster.

#### 6-Half Section Snake Canyon

Provides easy access to utilities below the cable path.

#### 7–Snake Canyon Cantilever

Maintains access to existing systems below and allows for stacking the pathways.