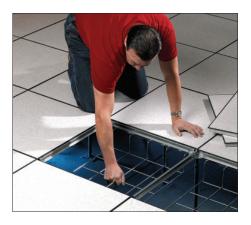

## Drop-in Snake Canyon® and cut your labor costs by half!

Snake Canyon has revolutionized the way cable can be installed in computer access floors. This modular cable tray system instantly integrates with the existing structural elements of an access floor to create the fastest to install under-floor cable tray.

#### One-piece drop-in cable tray module

- As little as one tenth the labor to install when compared to other methods
- No additional hardware or mounting legs required to buy, engineer, or ship
- Trays interface with ALL 2' x 2' access floor grids, and can be installed at any location
- Trays integrate with floor for strength and durability
- · Maintains proper air flow under the floor
- Brings cable plant to the surface for easy access

#### Installation requires no complicated hardware or techniques

No specialized labor or tools are required to install Snake Canyon