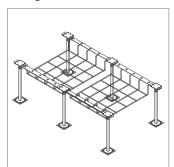

## Drop-in Snake Canyon® and cut your labor costs by half!

Snake Canyon has revolutionized the way cable can be installed in computer access floors. This modular cable tray system instantly integrates with the existing structural elements of an access floor to create the fastest to install under-floor cable tray.

#### One-piece drop-in cable tray module

- As little as one tenth the labor to install when compared to other methods
- No additional hardware or mounting legs required to buy, engineer, or ship
- Trays interface with ALL 2' x 2' access floor grids, and can be installed at any location
- Trays integrate with floor for strength and durability
- · Maintains proper air flow under the floor
- Brings cable plant to the surface for easy access

## Snake Canyon can be installed in any floor style, including stringerless floors

· Universal solution for all access floors systems

#### Snake Canyon integrates with the access floor structure

· Creates a new cable path above supplementary utilities