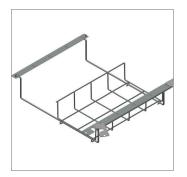

## Drop-in Snake Canyon® and cut your labor costs by half!

Snake Canyon has revolutionized the way cable can be installed in computer access floors. This modular cable tray system instantly integrates with the existing structural elements of an access floor to create the fastest to install under-floor cable tray.

#### One-piece drop-in cable tray module

- As little as one tenth the labor to install when compared to other methods
- No additional hardware or mounting legs required to buy, engineer, or ship
- Trays interface with ALL 2' x 2' access floor grids, and can be installed at any location
- Trays integrate with floor for strength and durability
- · Maintains proper air flow under the floor
- Brings cable plant to the surface for easy access