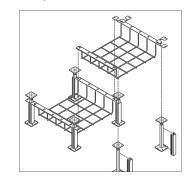

#### 7–Snake Canyon Cantilever

Maintains access to existing systems below and allows for stacking the pathways.

#### Trays can be relocated and reused

Can easily reconfigure to accommodate any future design plans