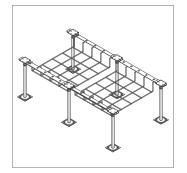

## Drop-in Snake Canyon® and cut your labor costs by half!

Snake Canyon has revolutionized the way cable can be installed in computer access floors. This modular cable tray system instantly integrates with the existing structural elements of an access floor to create the fastest to install under-floor cable tray.

#### One-piece drop-in cable tray module

- As little as one tenth the labor to install when compared to other methods
- No additional hardware or mounting legs required to buy, engineer, or ship
- Trays interface with ALL 2' x 2' access floor grids, and can be installed at any location
- Trays integrate with floor for strength and durability
- · Maintains proper air flow under the floor
- Brings cable plant to the surface for easy access