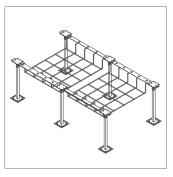

## Drop-in Snake Canyon® and cut your labor costs by half!

Snake Canyon has revolutionized the way cable can be installed in computer access floors. This modular cable tray system instantly integrates with the existing structural elements of an access floor to create the fastest to install under-floor cable tray.

#### One-piece drop-in cable tray module

- As little as one tenth the labor to install when compared to other methods
- No additional hardware or mounting legs required to buy, engineer, or ship
- Trays interface with ALL 2' x 2' access floor grids, and can be installed at any location
- Trays integrate with floor for strength and durability
- · Maintains proper air flow under the floor
- Brings cable plant to the surface for easy access