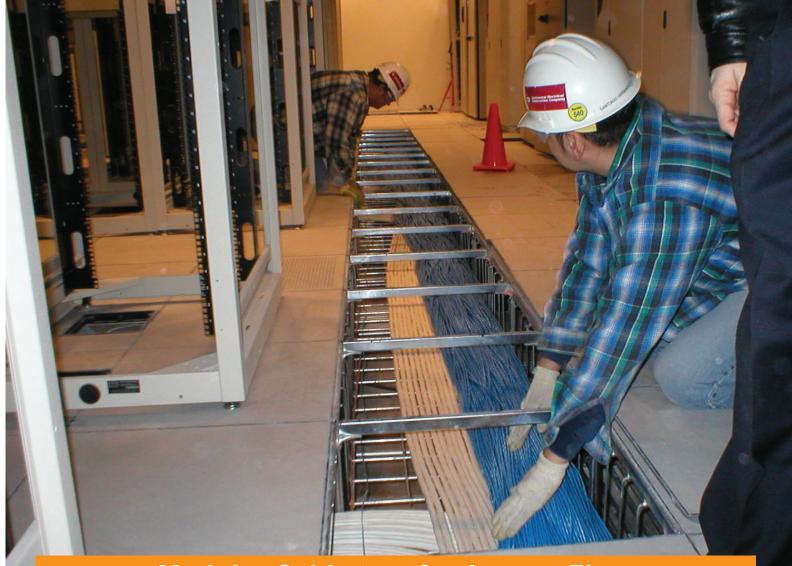

## Drop-in Snake Canyon® and cut your labor costs by half!

Snake Canyon has revolutionized the way cable can be installed in computer access floors. This modular cable tray system instantly integrates with the existing structural elements of an access floor to create the fastest to install under-floor cable tray.

#### One-piece drop-in cable tray module

- As little as one tenth the labor to install when compared to other methods
- No additional hardware or mounting legs required to buy, engineer, or ship
- Trays interface with ALL 2' x 2' access floor grids, and can be installed at any location
- Trays integrate with floor for strength and durability
- · Maintains proper air flow under the floor
- Brings cable plant to the surface for easy access

#### Installation requires no complicated hardware or techniques

No specialized labor or tools are required to install Snake Canyon