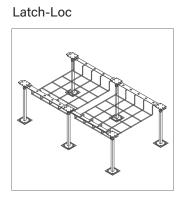

#### 5–Snake Canyon Latch-Loc

Installs in seconds to the access floor by latching onto the floor pedestal or the threaded rod adjuster.