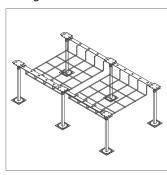

**1–Snake Box Modular Floor Box** Contains both data and electrical receptacles.

#### 2–Crossing Grid

Creates 4-way intersections for trouble-free cable management.

#### **3–Turning Component**

Allows for effortless changes in direction and parallel pathways.

#### 4–Snake Canyon Cam-Loc

Installs in seconds by attaching to existing floor stringer with simple twist lock cams.

#### 5–Snake Canyon Latch-Loc

Installs in seconds to the access floor by latching onto the floor pedestal or the threaded rod adjuster.

#### 6-Half Section Snake Canyon

Provides easy access to utilities below the cable path.

#### 7–Snake Canyon Cantilever

Maintains access to existing systems below and allows for stacking the pathways.