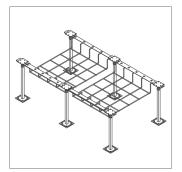

## Drop-in Snake Canyon® and cut your labor costs by half!

Snake Canyon has revolutionized the way cable can be installed in computer access floors. This modular cable tray system instantly integrates with the existing structural elements of an access floor to create the fastest to install under-floor cable tray.

#### One-piece drop-in cable tray module

- As little as one tenth the labor to install when compared to other methods
- No additional hardware or mounting legs required to buy, engineer, or ship
- Trays interface with ALL 2' x 2' access floor grids, and can be installed at any location
- Trays integrate with floor for strength and durability
- · Maintains proper air flow under the floor
- Brings cable plant to the surface for easy access