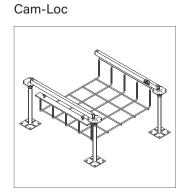

#### 4–Snake Canyon Cam-Loc

Installs in seconds by attaching to existing floor stringer with simple twist lock cams.