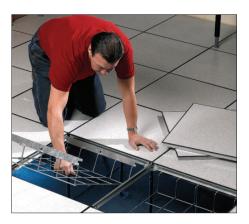

#### Installation requires no complicated hardware or techniques

No specialized labor or tools are required to install Snake Canyon

#### Creates ergonomic cable pathway for safe and easy access

• Less wear and tear on installers, and easy access to the cable