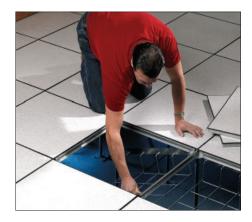

#### Installation requires no complicated hardware or techniques

No specialized labor or tools are required to install Snake Canyon

#### Creates ergonomic cable pathway for safe and easy access

• Less wear and tear on installers, and easy access to the cable