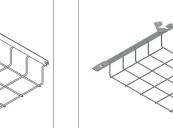

#### 4–Snake Canyon Cam-Loc

Installs in seconds by attaching to existing floor stringer with simple twist lock cams.

#### 5–Snake Canyon Latch-Loc

Installs in seconds to the access floor by latching onto the floor pedestal or the threaded rod adjuster.