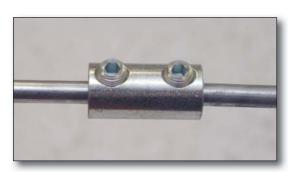

CABLE MANAGEMENT AND POWER DISTRIBUTION

photo 1

Cable Management Solutions MC Snake Tray is designed to contain and route MC cables in an overhead application against a concrete deck. As such, the MC Snake Tray is to be mounted to the under side of the concrete deck with a recommended span of 4 feet. The tray is to be secured to the deck with a minimum of 1/4" anchors in compliance with local building codes and regulations. MC Snake Tray is to be mounted using the built-in "Snake Eye" mounting rings which are located along the center spine of the tray at one foot intervals, see photo 1. Sections of the MC Snake Tray are to be connected to each other using the inline tray connector part number CB-12, see photo 2.

photo 2