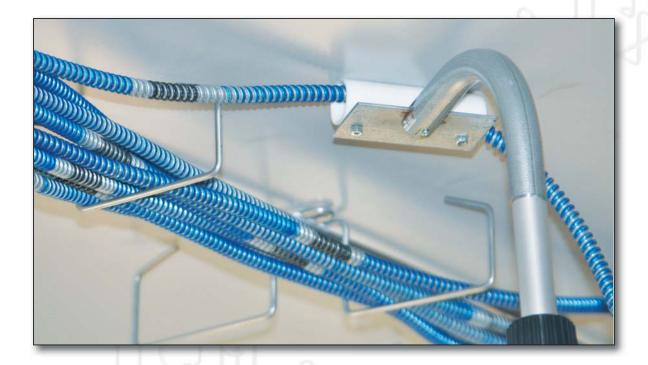

CABLE MANAGEMENT AND POWER DISTRIBUTION

photo 1

Cable Management Solutions MC Snake Tray is designed to contain and route MC cables in an overhead application against a concrete deck. As such, the MC Snake Tray is to be mounted to the under side of the concrete deck with a recommended span of 4 feet. The tray is to be secured to the deck with a minimum of 1/4" anchors in compliance with local building codes and regulations. MC Snake Tray is to be mounted using the built-in "Snake Eye" mounting rings which are located along the center spine of the tray at one foot intervals, see photo 1. Sections of the MC Snake Tray are to be connected to each other using the inline tray connector part number CB-12, see photo 2.