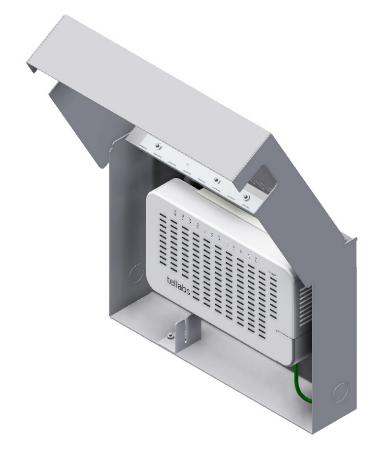

## Wall Mount Mini ONT Box, Surface Mount

CM 708-SK-0578

## Applications:

Designed for utility environments where surface mount is most practical.

## Features:

 Secured locking cover for Secret Internet Protocol Router Network (SIPRNet) applications

## Dimensions as Shown

| Length | Width | Depth |
|--------|-------|-------|
| 10"    | 14"   | 3"    |

Snake Tray® products are covered by one or more of the following patents: #6637704, #6637165, #6463704, #6460812, #6449912, #6361000, #6347493, #6019323, #6347493, #6449912, #6460812, #5953870, #5839702, #6926236, #7168212, #7959019. Foreign Patents: Australia #737813, #748160, #749488, #776643, #776644. Canada #2251732, #2319624, #2303081, #2396792. Japan #3723224. Mexico #204995, #229386, #220889. Europe #1012938, 1012937. Other Patents Pending.