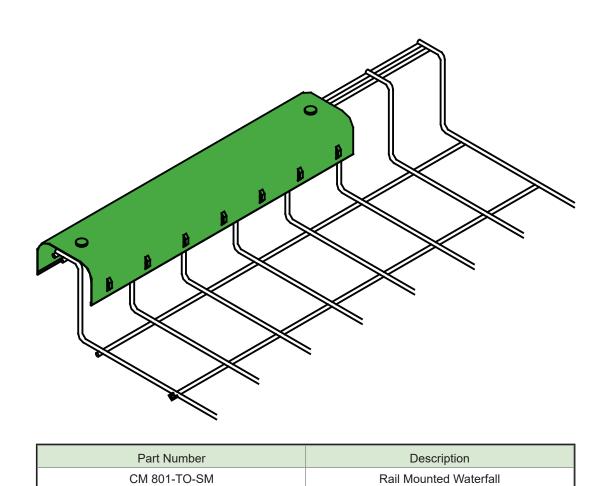

## Rail Mount Cable Drop Out

Made in the USA

Rail mounted water fall designed to enter/exit cable over side rail on 801 Series Mega Snake.

Snake Tray<sup>®</sup> products are covered by one or more of the following patents: #6637704, #6637165, #6463704, #6460812, #6449912, #6361000, #6347493, #6019323, #6347493, #6449912, #6460812, #5953870, #5839702, #6926236, #7168212, #7959019. Foreign Patents: Australia #737813, #748160, #749488, #776643, #776644. Canada #2251732, #2319624, #2303081, #2396792. Japan #3723224. Mexico #204995, #229386, #220889. Europe #1012938, 1012937. Other Patents Pending.