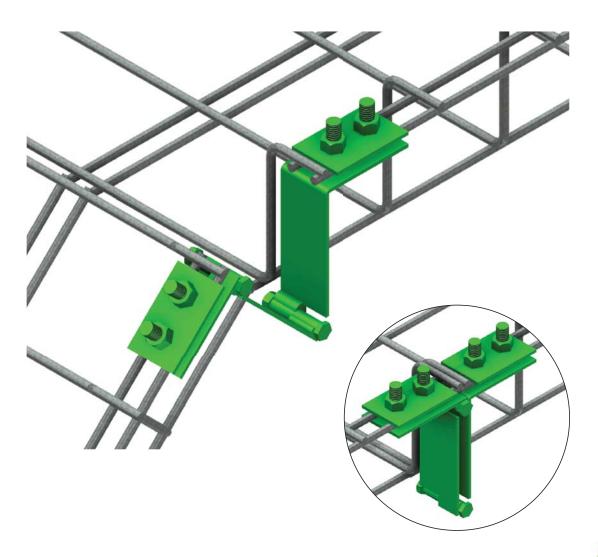

## **Hinged Splice Plates**

| Part Number   | Description                  |
|---------------|------------------------------|
| CM 801-2-H-SP | 2" D Hinged Splice Plate Kit |
| CM 801-4-H-SP | 4" D Hinged Splice Plate Kit |
| CM 801-6-H-SP | 6" D Hinged Splice Plate Kit |

Each vertical directional change requires one kit.

Snake Tray\* products are covered by one or more of the following patents: #6637704, #6637165, #6463704, #6460812, #6449912, #6361000, #6347493, #6019323, #6347493, #6449912, #6460812, #5953870, #5839702, #6926236, #7168212, #7959019. Foreign Patents: Australia #737813, #748160, #749488, #776643, #776644. Canada #2251732, #2319624, #2303081, #2396792. Japan #3723224. Mexico #204995, #229386, #220889. Europe #1012938, 1012937. Other Patents Pending.