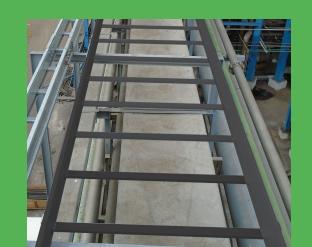

## Aluminum Tray Cable Runway

#### ALUMINUM CABLE TRAY Lightweight, High Capacity

Snake Tray now offers Aluminum Cable Tray, which are lightweight for easier installation while offering a high loading capacity to manage large cable runs. Components are easy to attach with our quick connection system.

- Light weight aluminum
- High loading capacity to handle large cable runs
- Easy connection system
- Great for industrial and outside plant installations

**CABLE RUNWAY** All Steel Construction for High Capacity