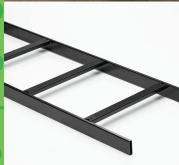

#### **MEGA SNAKE®** High-Capacity Cable Tray System

Mega Snake's prefabricated design allows crews to complete installations faster and reduce costs by eliminating labor-intensive steps and parts required by all other cable tray systems.

- Built-in suspension system eliminates costly brackets or struts
- Exclusive design connects trays in under one minute far faster than other cable trays
- Eliminates field fabrication of turns, T's and cross sections (no cutting required)
- Unique nesting, stackable design reduces shipping and handling costs
- Splice kit maintains a continuous electrical bond throughout the system
- Patented rail can be accessorized with electrical boxes, patch panels, wireless distribution boxes etc.
- Rated to handle 150# per foot, the strongest in the industry