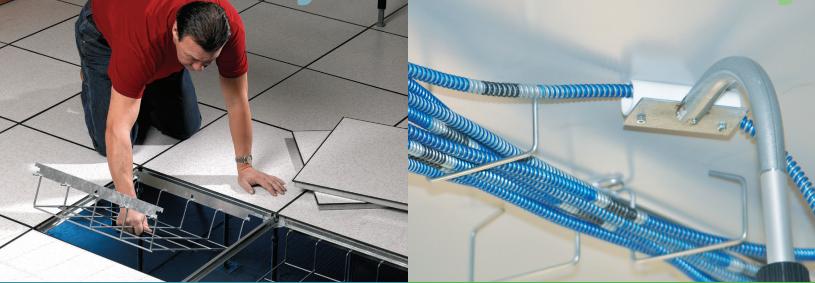

#### **SNAKE CANYON®** Modular Cable Tray for Access Floors

Snake Canyon has revolutionized the way cables can be installed in computer access floors. This modular cable tray system instantly integrates with the existing structural elements of an access floor to create the fastest way to install under-floor cable tray.

- Over 30% less labor to install when compared to other methods
- No additional hardware or mounting legs required to purchase, engineer, or ship
- Interfaces with all 2' x 2' access floor grids
- Integrates with floor for strength and durability
- Maintains proper air flow under the floor
- Brings cable plant to the surface for easy access
- Reusable to accommodate design changes
- Half section and cantilever designs available