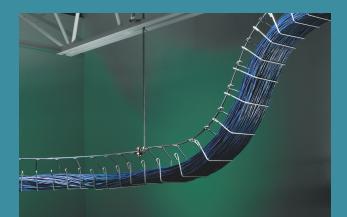

#### SNAKE TRAY<sup>®</sup> Hand Bendable Cable Conveyance

Snake Tray's patented hand bendable design allows installers to create turns in 10 seconds versus 40 minutes with wire mesh cable tray.

- Hand bendable design allows for faster, easier installation with no field fabrication, no additional parts required to complete transitions and no sharp edges to injure the installer or cable (NEC compliant)
- Built-in mounting/hanging hardware reduces cost and no special hardware required
- Single connection in 15 seconds creates mechanical/electrical bond and creates a high frequency drain
- Hangs from a single point, no strut or trapeze required
- Nests together for lower freight costs and less material handling
- Open architecture for quick cable loading