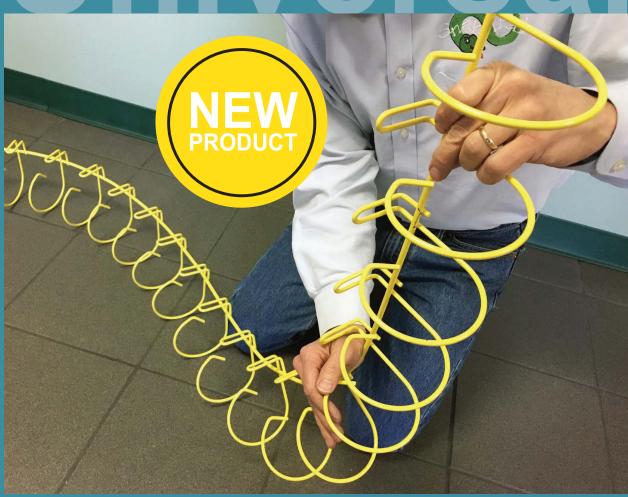

# Universa

Snake Tray has designed the next generation in cable management with a conveyance system that is hand bendable and can be mounted overhead or on walls in one easy-to-install system.

#### **UNIVERSAL SNAKE TRAY®** Hand Bendable, Universal Mounting Cable Tray

- Hand bendable (No cutting required!)
- Protects and secures both fiber and copper cables in all directional plains
- Maintains the proper bend radius for optimal performance
- Built-in mounting rings can be attached either overhead or on a wall
- Designed for easy pulling or loading cables from the side
- Nests together for low cost shipping and material handling
- Self limiting cable count for code compliant conveyance of power over ethernet systems