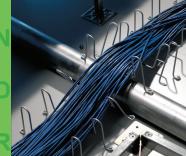

#### SNAKE TRAY<sup>®</sup> Hand Bendable Cable Conveyance

Snake Tray's patented hand bendable design allows installers to create turns in 10 seconds versus 40 minutes with wire mesh cable tray.

- Hand bendable design allows for faster, easier installation with no field fabrication, no additional parts required to complete transitions and no sharp edges to injure the installer or cable (NEC compliant)
- Built-in mounting/hanging hardware reduces cost and no special hardware required
- Single connection in 15 seconds creates mechanical/electrical bond and creates a high frequency drain
- Hangs from a single point, no strut or trapeze required
- Nests together for lower freight costs and less material handling
- Open architecture for quick cable loading