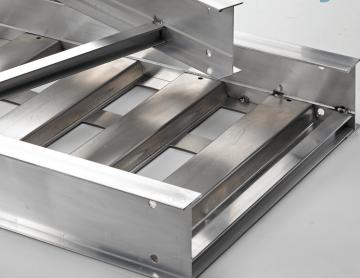

#### **MEGA SNAKE®** High-Capacity Cable Tray System

Mega Snake's prefabricated design allows crews to complete installations faster and reduce costs by eliminating labor-intensive steps and parts required by all other cable tray systems.

- Built-in suspension system eliminates costly brackets or struts
- Exclusive design connects trays in under one minute far faster than other cable trays
- Eliminates field fabrication of turns, T's and cross sections (no cutting required)
- Unique nesting, stackable design reduces shipping and handling costs
- Splice kit maintains a continuous electrical bond throughout the system
- Patented rail can be accessorized with electrical boxes, patch panels, wireless distribution boxes etc.
- Rated to handle 150# per foot, the strongest in the industry