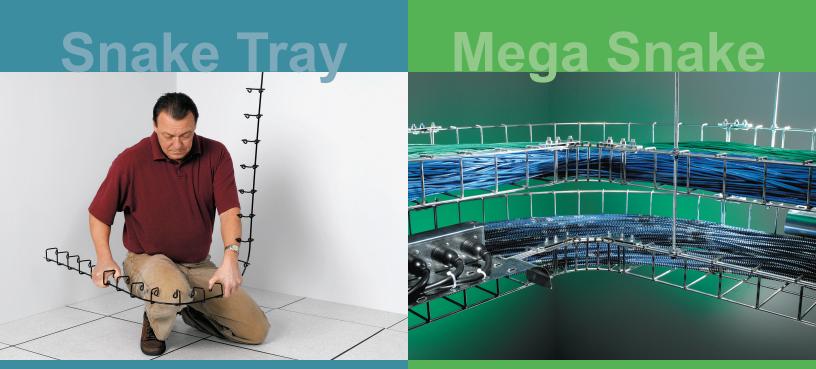

#### SNAKE TRAY<sup>®</sup> Hand Bendable Cable Conveyance

Snake Tray's patented hand bendable design allows installers to create turns in 10 seconds versus 40 minutes with wire mesh cable tray.

- Hand bendable design allows for faster, easier installation with no field fabrication, no additional parts required to complete transitions and no sharp edges to injure the installer or cable (NEC compliant)
- Built-in mounting/hanging hardware reduces cost and no special hardware required
- Single connection in 15 seconds creates mechanical/electrical bond and creates a high frequency drain
- Hangs from a single point, no strut or trapeze required
- Nests together for lower freight costs and less material handling
- Open architecture for quick cable loading

#### **MEGA SNAKE®** High-Capacity Cable Tray System

Mega Snake's prefabricated design allows crews to complete installations faster and reduce costs by eliminating labor-intensive steps and parts required by all other cable tray systems.