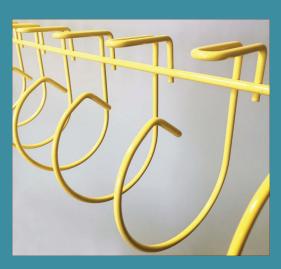

#### **UNIVERSAL SNAKE TRAY®** Hand Bendable, Universal Mounting Cable Tray

- Hand bendable (No cutting required!)
- Protects and secures both fiber and copper cables in all directional plains
- Maintains the proper bend radius for optimal performance
- Built-in mounting rings can be attached either overhead or on a wall
- Designed for easy pulling or loading cables from the side
- Nests together for low cost shipping and material handling
- Self limiting cable count for code compliant conveyance of power over ethernet systems

#### SNAKE TRAY<sup>®</sup> Hand Bendable Cable Conveyance

Snake Tray's patented hand bendable design allows installers to create turns in 10 seconds versus 40 minutes with wire mesh cable tray.

- Hand bendable design allows for faster, easier installation with no field fabrication, no additional parts required to complete transitions and no sharp edges to injure the installer or cable (NEC compliant)
- Built-in mounting/hanging hardware reduces cost and no special hardware required
- Single connection in 15 seconds creates mechanical/electrical bond and creates a high frequency drain
- Hangs from a single point, no strut or trapeze required
- Nests together for lower freight costs and less material handling
- Open architecture for quick cable loading