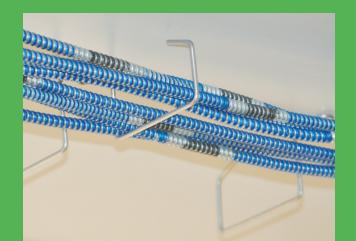

#### **UNIVERSAL SNAKE TRAY®** Hand Bendable, Universal Mounting Cable Tray

- Hand bendable (No cutting required!)
- Protects and secures both fiber and copper cables in all directional plains
- Maintains the proper bend radius for optimal performance
- Built-in mounting rings can be attached either overhead or on a wall
- Designed for easy pulling or loading cables from the side
- Nests together for low cost shipping and material handling
- Self limiting cable count for code compliant conveyance of power over ethernet systems

#### SNAKE TRAY<sup>®</sup> Hand Bendable Cable Conveyance

Snake Tray's patented hand bendable design allows installers to create turns in 10 seconds versus 40 minutes with wire mesh cable tray.

- Hand bendable design allows for faster, easier installation with no field fabrication, no additional parts required to complete transitions and no sharp edges to injure the installer or cable (NEC compliant)
- Built-in mounting/hanging hardware reduces cost and no special hardware required
- Single connection in 15 seconds creates mechanical/electrical bond and creates a high frequency drain
- Hangs from a single point, no strut or trapeze required
- Nests together for lower freight costs and less material handling
- Open architecture for quick cable loading