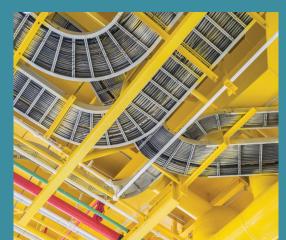

#### **SNAKE CANYON®** Modular Cable Tray for Access Floors

Snake Canyon has revolutionized the way cables can be installed in computer access floors. This modular cable tray system instantly integrates with the existing structural elements of an access floor to create the fastest way to install under-floor cable tray.

- Over 30% less labor to install when compared to other methods
- No additional hardware or mounting legs required to purchase, engineer, or ship
- Interfaces with all 2' x 2' access floor grids
- Integrates with floor for strength and durability
- Maintains proper air flow under the floor
- Brings cable plant to the surface for easy access
- Reusable to accommodate design changes
- Half section and cantilever designs available