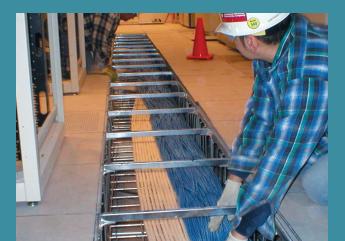

#### **MEGA SNAKE®** High-Capacity Cable Tray System

Mega Snake's prefabricated design allows crews to complete installations faster and reduce costs by eliminating labor-intensive steps and parts required by all other cable tray systems.

- Built-in suspension system eliminates costly brackets or struts
- Exclusive design connects trays in under one minute far faster than other cable trays
- Eliminates field fabrication of turns, T's and cross sections (no cutting required)
- Unique nesting, stackable design reduces shipping and handling costs
- Splice kit maintains a continuous electrical bond throughout the system
- Patented rail can be accessorized with electrical boxes, patch panels, wireless distribution boxes etc.
- Rated to handle 150# per foot, the strongest in the industry