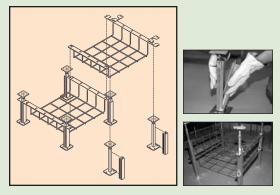

#### 301 Snake Canyon® Cantilever

The best solution for when multiple layers of cable paths need accessibility.