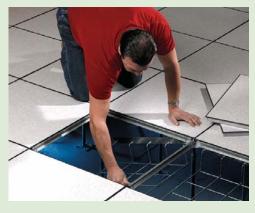

## Drop-in Snake Canyon® and cut your labor costs by half!

Snake Canyon has revolutionized the way cable can be installed in computer access floors. This modular cable tray system instantly integrates with the existing structural elements of an access floor to create the fastest to install under-floor cable tray.

#### One-piece drop-in cable tray module

- Ten times savings in labor to install over other methods
- Dramatically reduces labor costs when installing in a new or existing access floor
- No additional hardware or mounting legs required to buy, engineer, or ship
- Trays work with 2' x 2' floor grid to install anywhere
- Trays integrate with floor for strength and durability