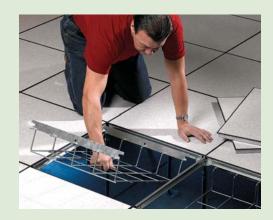

## Drop-in Snake Canyon® and cut your labor costs by half!

Snake Canyon has revolutionized the way cable can be installed in computer access floors. This modular cable tray system instantly integrates with the existing structural elements of an access floor to create the fastest to install under-floor cable tray.

#### One-piece drop-in cable tray module

- Ten times savings in labor to install over other methods
- Dramatically reduces labor costs when installing in a new or existing access floor
- No additional hardware or mounting legs required to buy, engineer, or ship
- Trays work with 2' x 2' floor grid to install anywhere
- Trays integrate with floor for strength and durability