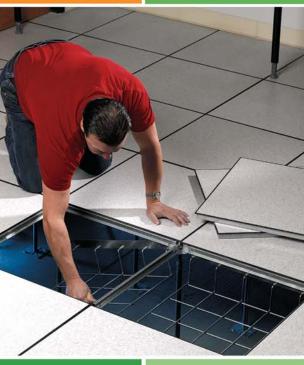

## Drop-in Snake Canyon® and cut your labor costs by half!

Snake Canyon has revolutionized the way cable can be installed in computer access floors. This modular cable tray system instantly integrates with the existing structural elements of an access floor to create the fastest to install under-floor cable tray.

#### One-piece drop-in cable tray module

- Ten times savings in labor to install over other methods
- Dramatically reduces labor costs when installing in a new or existing access floor
- No additional hardware or mounting legs required to buy, engineer, or ship
- Trays work with 2' x 2' floor grid to install anywhere
- Trays integrate with floor for strength and durability