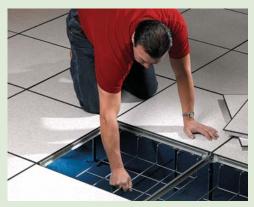

## Drop-in Snake Canyon® and cut your labor costs by half!

Snake Canyon has revolutionized the way cable can be installed in computer access floors. This modular cable tray system instantly integrates with the existing structural elements of an access floor to create the fastest to install under-floor cable tray.

#### One-piece drop-in cable tray module

- Ten times savings in labor to install over other methods
- Dramatically reduces labor costs when installing in a new or existing access floor
- No additional hardware or mounting legs required to buy, engineer, or ship
- Trays work with 2' x 2' floor grid to install anywhere
- Trays integrate with floor for strength and durability