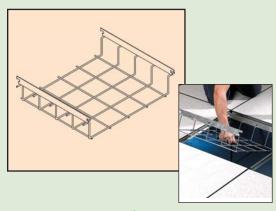

## Drop-in Snake Canyon® and cut your labor costs by half!

Snake Canyon has revolutionized the way cable can be installed in computer access floors. This modular cable tray system instantly integrates with the existing structural elements of an access floor to create the fastest to install under-floor cable tray.

#### One-piece drop-in cable tray module

- Ten times savings in labor to install over other methods
- Dramatically reduces labor costs when installing in a new or existing access floor
- No additional hardware or mounting legs required to buy, engineer, or ship
- Trays work with 2' x 2' floor grid to install anywhere
- Trays integrate with floor for strength and durability

Universal solution for all access floors systems

Creates new cable path above supplementary utilities

Installation requires no hardware or complicated techniques

No specialized labor or tools required to install