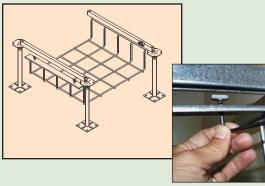

#### 301 Series Snake Canyon® Cam-Loc

The spring-tensioned cam is inserted inside any open bottom box type stringer for the quickest installation on the market!

#### 301 Series Snake Canyon® Latch-Loc

Instantly installs to a computer access floor by latching onto the floor pedestal above the adjuster nut. No additional hardware required.