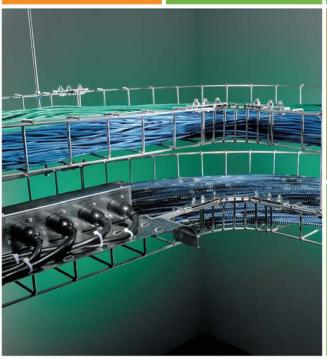

## Drop-in Snake Canyon® and cut your labor costs by half!

Snake Canyon has revolutionized the way cable can be installed in computer access floors. This modular cable tray system instantly integrates with the existing structural elements of an access floor to create the fastest to install under-floor cable tray.

#### One-piece drop-in cable tray module

- Ten times savings in labor to install over other methods
- Dramatically reduces labor costs when installing in a new or existing access floor
- No additional hardware or mounting legs required to buy, engineer, or ship
- Trays work with 2' x 2' floor grid to install anywhere
- Trays integrate with floor for strength and durability

#### Does not void floor manufacturer's warranties

- UL Classified (Follow grounding per NEC)
- EIA/TIA and NEC Compliant
- Made in the US (American owned company)

- Snake Air airflow manager blocks air from escaping under access floors.
- 2 Snake Box modular floor box with both data and electrical receptacles.
- Power Snake Canyon provides the cable tray and electrical receptacles in one easy-to-install module.
- Crossing Grid creates four way intersections for trouble-free cable management.
- Turning Component allows for effortless changes in direction.