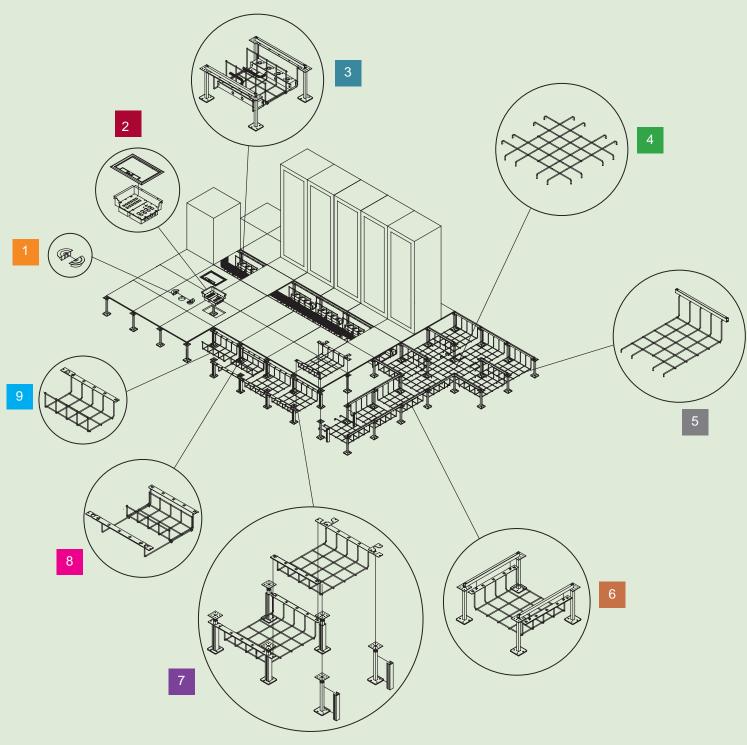

#### Does not void floor manufacturer's warranties

- UL Classified (Follow grounding per NEC)
- EIA/TIA and NEC Compliant
- Made in the US (American owned company)

- Snake Air airflow manager blocks air from escaping under access floors.
- 2 Snake Box modular floor box with both data and electrical receptacles.
- Power Snake Canyon provides the cable tray and electrical receptacles in one easy-to-install module.
- Crossing Grid creates four way intersections for trouble-free cable management.
- Turning Component allows for effortless changes in direction.

- Cam-Loc Snake Canyon installs in seconds by attaching to existing floor stringer with simple twist lock cams.
- Latch-Loc Snake Canyon installs in seconds to the access floor by latching onto the floor pedestal above the adjuster nut.
- Half Section Snake Canyon gives easy access to utilities below the cable path.
- Gantilever Snake Canyon maintains access to existing systems below and allows for stacking the pathways.

## Snake Canyon® Product Group

Designed to deliver the fastest cable tray installations for access floor, Snake Canyon offers solutions to fit any access floor requirement and has been designed to meet the customer's need.