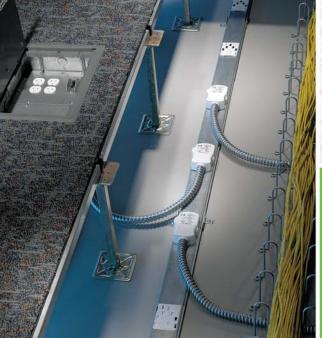

#### Does not void floor manufacturer's warranties

- UL Classified (Follow grounding per NEC)
- EIA/TIA and NEC Compliant
- Made in the US (American owned company)

- Snake Air airflow manager blocks air from escaping under access floors.
- 2 Snake Box modular floor box with both data and electrical receptacles.
- Power Snake Canyon provides the cable tray and electrical receptacles in one easy-to-install module.
- Crossing Grid creates four way intersections for trouble-free cable management.
- Turning Component allows for effortless changes in direction.