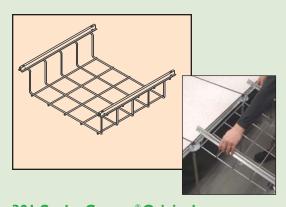

#### 301 Snake Canyon® Original

Installs the same time the access floor is being installed since Snake Canyon provides the stringers required to build the floor. A giant labor saver!