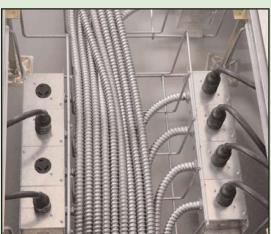

## Drop-in Snake Canyon® and cut your labor costs by half!

Snake Canyon has revolutionized the way cable can be installed in computer access floors. This modular cable tray system instantly integrates with the existing structural elements of an access floor to create the fastest to install under-floor cable tray.

#### One-piece drop-in cable tray module

- Ten times savings in labor to install over other methods
- Dramatically reduces labor costs when installing in a new or existing access floor
- No additional hardware or mounting legs required to buy, engineer, or ship
- Trays work with 2' x 2' floor grid to install anywhere
- Trays integrate with floor for strength and durability