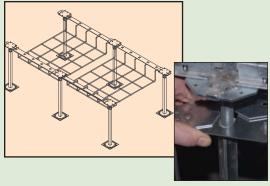

#### 301 Snake Canyon® Original

Installs the same time the access floor is being installed since Snake Canyon provides the stringers required to build the floor. A giant labor saver!

#### 301 Snake Canyon® Plus

Easy snap-on by hand cable tray support allows for multiple tiers and directions for cable management.