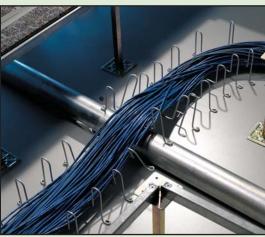

#### Half baskets and turning components available

Trays can be easily configured for any cable plan

#### Does not void floor manufacturer's warranties

- UL Classified (Follow grounding per NEC)
- EIA/TIA and NEC Compliant
- Made in the US (American owned company)

- Snake Air airflow manager blocks air from escaping under access floors.
- 2 Snake Box modular floor box with both data and electrical receptacles.
- Power Snake Canyon provides the cable tray and electrical receptacles in one easy-to-install module.
- Crossing Grid creates four way intersections for trouble-free cable management.
- Turning Component allows for effortless changes in direction.