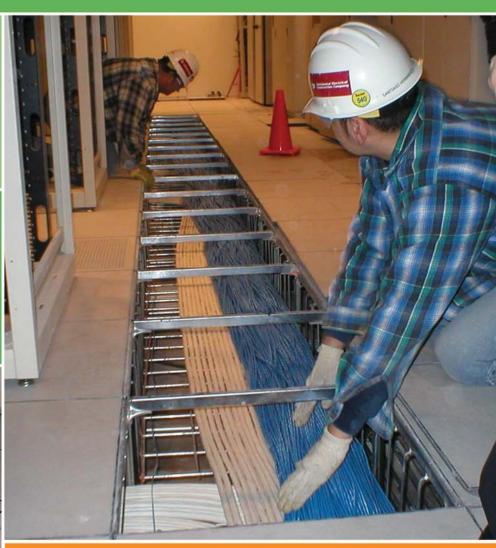

## Drop-in Snake Canyon® and cut your labor costs by half!

Snake Canyon has revolutionized the way cable can be installed in computer access floors. This modular cable tray system instantly integrates with the existing structural elements of an access floor to create the fastest to install under-floor cable tray.

#### Does not void floor manufacturer's warranties

- UL Classified (Follow grounding per NEC)
- EIA/TIA and NEC Compliant
- Made in the US (American owned company)

- Snake Air airflow manager blocks air from escaping under access floors.
- 2 Snake Box modular floor box with both data and electrical receptacles.
- Power Snake Canyon provides the cable tray and electrical receptacles in one easy-to-install module.
- Crossing Grid creates four way intersections for trouble-free cable management.
- Turning Component allows for effortless changes in direction.