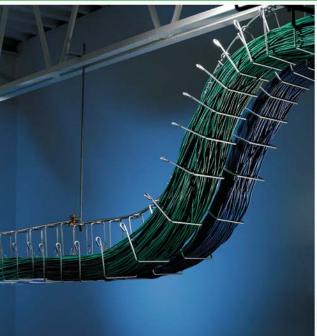

### Snake Tray® Series 101 Hand **Bendable Cable Tray for Access** Floors Complements Snake **Canyon**®

The world's only hand bendable cable tray installs directly to the floor and can bend around and over any obstacle in the floor!

Snake Tray™ Snake Tray, the world's only hand bendable cable tray system,