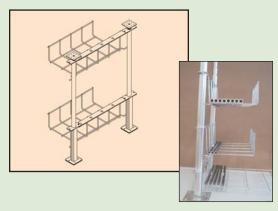

- Cam-Loc Snake Canyon installs in seconds by attaching to existing floor stringer with simple twist lock cams.
- Latch-Loc Snake Canyon installs in seconds to the access floor by latching onto the floor pedestal above the adjuster nut.
- Half Section Snake Canyon gives easy access to utilities below the cable path.
- Gantilever Snake Canyon maintains access to existing systems below and allows for stacking the pathways.

#### 301 Series Snake Canyon® Cam-Loc

The spring-tensioned cam is inserted inside any open bottom box type stringer for the quickest installation on the market!

#### 301 Series Snake Canyon® Latch-Loc

Instantly installs to a computer access floor by latching onto the floor pedestal above the adjuster nut. No additional hardware required.

#### 301 Snake Canyon® Cantilever

The best solution for when multiple layers of cable paths need accessibility.