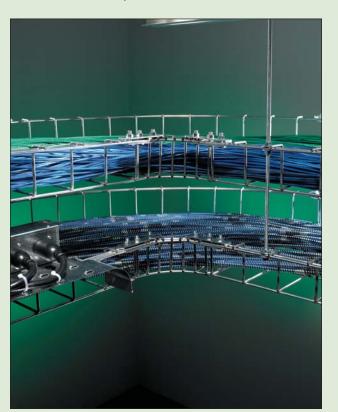

## The Mega Snake<sup>®</sup> Advantage High Capacity Cable Tray

## Mega Fast! Mega Smart!

### Mega Snake® Crushes the Competition!

In a side by side cost comparison of Mega Snake versus Generic Wire Basket using a 90° turn, Mega Snake saved as much as 75% in materials and labor.

Mega Snake® 90° Turn Analysis