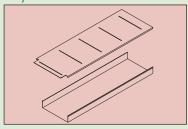

hanging brackets and provides for a grounded tray connection; self-aligning splice kit
- Inline Patch Panel Interface attaches directly to the Accessory Rail minimizing the need for equipment racks
- Divider Grid snaps into position to form a divided pathway
- Power Module offers empty or pre-wired modules that attach directly to the accessory rail to provide power in client designated locations greatly reducing electrical construction costs.

## 801 Series Mega Snake® System

#### **Straight Sections**



#### Conduit Adapter



Center Support



90° Turns



Rail Mount Cable Drop Out



Size Adapters



T-Section



Cable Drop Out



Wall Brackets



Crossing Grid



Patch Panel Adapter



Fiber Optic Turnout Module



Splice Kit



Power Distribution Module



Tray Inserts and Covers



Divider Grid



Cabinet Bracket





Made in the USA

## The Snake Tray®Advantage

Snake Tray has revolutionized cable management, power distribution and airflow management with a stream of innovative products designed to install quickly, reduce labor and material costs and drive down the total cost of construction.







#### Snake Bus®

Snake Bus is green power distribution for access floors that is pre-configured for quick installations, moves and changes. Flexible power for workstations, call centers, trading desks and data centers.



#### Snake Tray™

Snake Tray, the world's only hand bendable cable tray system, eliminates time-consuming cutting and clipping to create turns. The built-in mounting hardware along with a single point connection and hand bendability allows this cable