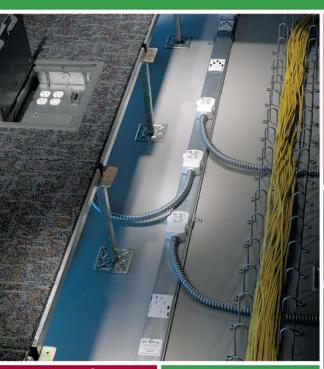

# Mega Snake® High-capacity cable tray system radically reduces labor and installation costs!

Mega Snake allows crews to complete installations faster and reduce installed costs by eliminating labor-intensive steps and parts required by traditional cable tray systems.

#### Mega Fast Installation

- Built-in suspension system eliminates brackets or struts
- Unique design connects trays in under one minute far faster than traditional cable trays
- Eliminates field fabrication of turns, tees and cross sections

Built-in suspension system eliminates the need for costly and time-consuming brackets or center strut supports.

Accessory rail allows interface with other Snake Trays, patch panels, strain relief and fiber optic pass over devices.