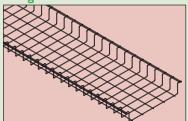

## The Mega Snake<sup>®</sup> Advantage High Capacity Cable Tray

# Mega Snake® High-capacity cable tray system radically reduces labor and installation costs!

Mega Snake allows crews to complete installations faster and reduce installed costs by eliminating labor-intensive steps and parts required by traditional cable tray systems.