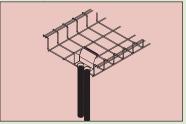

#### Mega Fast Installation

- Built-in suspension system eliminates brackets or struts
- Unique design connects trays in under one minute far faster than traditional cable trays
- Eliminates field fabrication of turns, tees and cross sections

Built-in suspension system eliminates the need for costly and time-consuming brackets or center strut supports.

Accessory rail allows interface with other Snake Trays, patch panels, strain relief and fiber optic pass over devices.