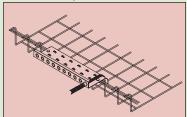

Built-in suspension system eliminates the need for costly and time-consuming brackets or center strut supports.

Accessory rail allows interface with other Snake Trays, patch panels, strain relief and fiber optic pass over devices.

Our pre-manufactured turns, tees and intersections eliminate labor-intensive cutting and clipping.

Unique nesting stackable design reduces shipping and handling costs.

- Unique Accessory Rail makes this the only cable tray system that provides support for hanging additional cable trays, devices and accessories
- Pre-manufactured Turns eliminate labor-intensive cutting and allows for consistent bend radius
- Pre-manufactured Tees & Cross Sections save onsite labor
- Optional Spanning Bar allows Mega Snake to span over ten (10) feet without deflection

- Snake Rail Built-in Suspension System requires no brackets and allows for random placement of hanging rods; also eliminates need for accessory hanging brackets and provides for a grounded tray connection; self-aligning splice kit
- Inline Patch Panel Interface attaches directly to the Accessory Rail minimizing the need for equipment racks
- Divider Grid snaps into position to form a divided pathway
- Power Module offers empty or pre-wired modules that attach directly to the accessory rail to provide power in client designated locations greatly reducing electrical construction costs.