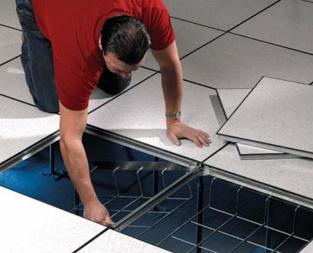

#### Mega Versatility

- High capacity cable tray for high and low voltage cables
- Overhead and under floor models
- Patented rail can be accessorized with electrical boxes, patch panels, wireless distribution boxes and many others

#### Snake Canyon®

Snake Canyon is the fastest-to-install modular cable tray system for access floors. Its unique patented mounting system Cam-Loc and Latch-Loc require no additional hardware and installs in a fraction of the time compared with traditional cable trays. Can integrate with any access floor while maintaining proper airflow.