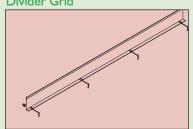

- Snake Rail Built-in Suspension System requires no brackets and allows for random placement of hanging rods; also eliminates need for accessory hanging brackets and provides for a grounded tray connection; self-aligning splice kit
- Inline Patch Panel Interface attaches directly to the Accessory Rail minimizing the need for equipment racks
- Divider Grid snaps into position to form a divided pathway
- Power Module offers empty or pre-wired modules that attach directly to the accessory rail to provide power in client designated locations greatly reducing electrical construction costs.

Crossing Grid

Patch Panel Adapter

Fiber Optic Turnout Module

Splice Kit

Power Distribution Module

Tray Inserts and Covers

Divider Grid

Cabinet Bracket