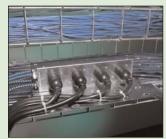

Built-in suspension system eliminates the need for costly and time-consuming brackets or center strut supports.

Accessory rail allows interface with other Snake Trays, patch panels, strain relief and fiber optic pass over devices.

- Snake Rail Built-in Suspension System requires no brackets and allows for random placement of hanging rods; also eliminates need for accessory hanging brackets and provides for a grounded tray connection; self-aligning splice kit
- Inline Patch Panel Interface attaches directly to the Accessory Rail minimizing the need for equipment racks
- Divider Grid snaps into position to form a divided pathway
- Power Module offers empty or pre-wired modules that attach directly to the accessory rail to provide power in client designated locations greatly reducing electrical construction costs.