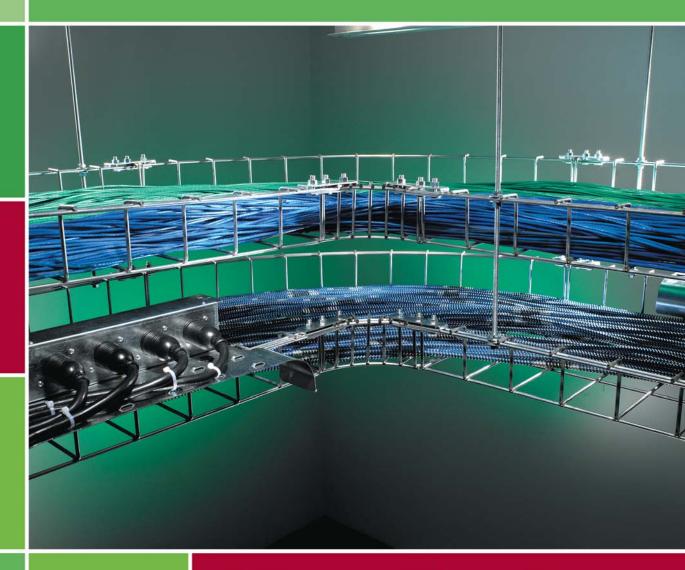

## The Mega Snake<sup>®</sup> Advantage High Capacity Cable Tray

## Mega Fast! Mega Smart!

### Mega Snake® Crushes the Competition!

In a side by side cost comparison of Mega Snake versus Generic Wire Basket using a 90° turn, Mega Snake saved as much as 75% in materials and labor.

Mega Snake® 90° Turn Analysis