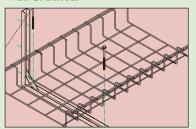

Built-in suspension system eliminates the need for costly and time-consuming brackets or center strut supports.

Accessory rail allows interface with other Snake Trays, patch panels, strain relief and fiber optic pass over devices.

Our pre-manufactured turns, tees and intersections eliminate labor-intensive cutting and clipping.

Unique nesting stackable design reduces shipping and handling costs.

- Unique Accessory Rail makes this the only cable tray system that provides support for hanging additional cable trays, devices and accessories
- Pre-manufactured Turns eliminate labor-intensive cutting and allows for consistent bend radius
- Pre-manufactured Tees & Cross Sections save onsite labor
- Optional Spanning Bar allows Mega Snake to span over ten (10) feet without deflection

- Snake Rail Built-in Suspension System requires no brackets and allows for random placement of hanging rods; also eliminates need for accessory hanging brackets and provides for a grounded tray connection; self-aligning splice kit
- Inline Patch Panel Interface attaches directly to the Accessory Rail minimizing the need for equipment racks
- Divider Grid snaps into position to form a divided pathway
- Power Module offers empty or pre-wired modules that attach directly to the accessory rail to provide power in client designated locations greatly reducing electrical construction costs.