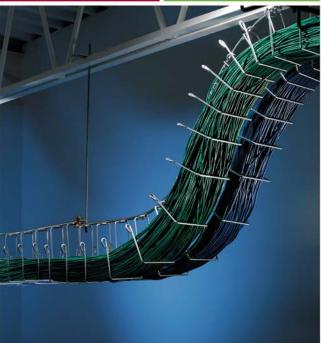

## The Mega Snake<sup>®</sup> Advantage High Capacity Cable Tray

### Mega Snake® Crushes the Competition!

In a side by side cost comparison of Mega Snake versus Generic Wire Basket using a 90° turn, Mega Snake saved as much as 75% in materials and labor.

Mega Snake® 90° Turn Analysis

#### Analysis:

There is a 56% savings for each 90° sweep plus the overall time savings of 30 minutes of labor reduces the cost per turn by an additional \$30.00. The total cost per 90° sweep would be \$38.40 or 75%!