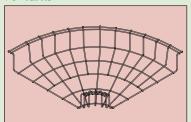

#### Conduit Adapter

Center Support

90° Turns

Rail Mount Cable Drop Out

Size Adapters

T-Section

Cable Drop Out

Wall Brackets