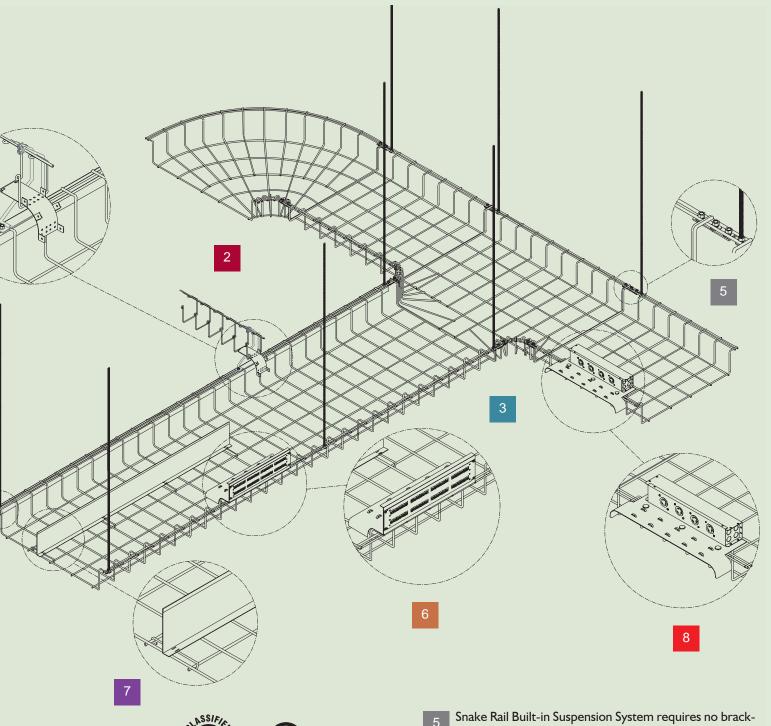

#### Mega Fast Installation

- Built-in suspension system eliminates brackets or struts
- Unique design connects trays in under one minute far faster than traditional cable trays
- Eliminates field fabrication of turns, tees and cross sections

Built-in suspension system eliminates the need for costly and time-consuming brackets or center strut supports.

Accessory rail allows interface with other Snake Trays, patch panels, strain relief and fiber optic pass over devices.

Our pre-manufactured turns, tees and intersections eliminate labor-intensive cutting and clipping.

Unique nesting stackable design reduces shipping and handling costs.

- Unique Accessory Rail makes this the only cable tray system that provides support for hanging additional cable trays, devices and accessories
- Pre-manufactured Turns eliminate labor-intensive cutting and allows for consistent bend radius
- Pre-manufactured Tees & Cross Sections save onsite labor
- Optional Spanning Bar allows Mega Snake to span over ten (10) feet without deflection

- Snake Rail Built-in Suspension System requires no brackets and allows for random placement of hanging rods; also eliminates need for accessory hanging brackets and provides for a grounded tray connection; self-aligning splice kit
- Inline Patch Panel Interface attaches directly to the Accessory Rail minimizing the need for equipment racks
- Divider Grid snaps into position to form a divided pathway
- Power Module offers empty or pre-wired modules that attach directly to the accessory rail to provide power in client designated locations greatly reducing electrical construction costs.